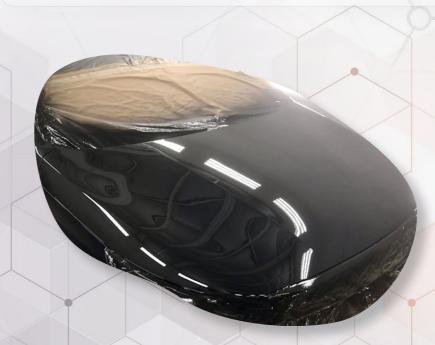

## **HI-GLOSS Lacquer**

Black

Epoxy polyester polyurethane lacquer.

Resistance and extreme hardness.

Excellent shine: >95°.