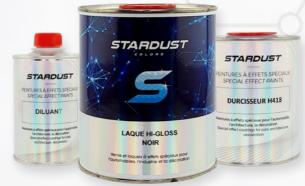

## **HI-GLOSS Lacquer**

Black

Epoxy polyester polyurethane lacquer.

Resistance and extreme hardness.

Excellent shine: >95°.