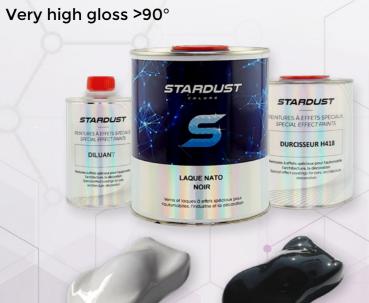

Use for automotive, industry, architecture.

Direct adhesion to metals and plastics\*

**NATO Lacquer** 

White and Black

lacquer.