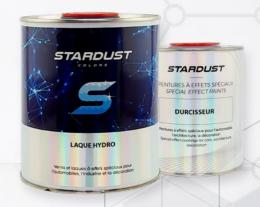

## **HYDRO Lacquer**

Hydro polyurethane acrylic lacquer (aqueous phase). Food grade.

 $\hbox{\bf Bi-component water-based product.}$ 

VOC< 50g/L

2-component solvent-based polyurethane acrylic

Very high resistance, abrasion, UV, chemicals, bad