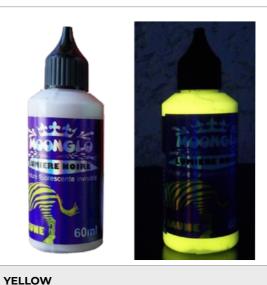

## **INVISIBLE FLUORESCENT «BLACK LIGHT» PAINTS**

MOONGLO BLACKLIGHT paints are water-based and non-hazardous and have a whitish, semi-transparent appearance. When exposed to ultraviolet light (365-395nm), they appear colored and luminescent.

**Moonglo** is a registered trademark

MODE OF APPLICATION **BRUSH AIRBRUSH ROLLER** 

**INTENDED USE** PAPER, CARDBOARD, FABRIC, PAINT, WOOD OR ANY OTHER TYPE OF PRIMED RAW **MATERIAL** 

PINK

ORANGE

WHITE

GREEN