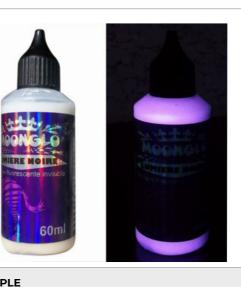

## **INVISIBLE FLUORESCENT «BLACK LIGHT» PAINTS**

MOONGLO BLACKLIGHT paints are water-based and non-hazardous and have a whitish, semi-transparent appearance. When exposed to ultraviolet light (365-395nm), they appear colored and luminescent.

## UV Fluorescent solvent inks

These liquid products of solvent type, are made with invisible soluble dyes, and not with insoluble micro crystals like paints are.

Transparency and invisibility are superior.