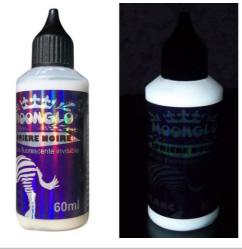

## **INVISIBLE FLUORESCENT «BLACK LIGHT» PAINTS**

MOONGLO BLACKLIGHT paints are water-based and non-hazardous and have a whitish, semi-transparent appearance. When exposed to ultraviolet light (365-395nm), they appear colored and luminescent.

## UV Fluorescent solvent inks

These liquid products of solvent type, are made with invisible soluble dyes, and not with insoluble micro crystals like paints are.

Transparency and invisibility are superior.