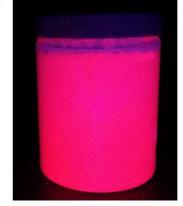

## **INVISIBLE FLUORESCENT «BLACK LIGHT» PAINTS**

MOONGLO BLACKLIGHT paints are water-based and non-hazardous and have a whitish, semi-transparent appearance. When exposed to ultraviolet light (365-395nm), they appear colored and luminescent.

## UV Fluorescent solvent inks

These liquid products of solvent type, are made with invisible soluble dyes, and not with insoluble micro crystals like paints are.

Transparency and invisibility are superior.