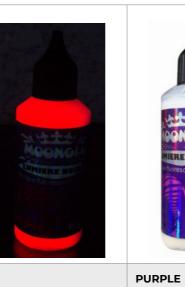

## **INVISIBLE FLUORESCENT «BLACK LIGHT» PAINTS**

MOONGLO BLACKLIGHT paints are water-based and non-hazardous and have a whitish, semi-transparent appearance. When exposed to ultraviolet light (365-395nm), they appear colored and luminescent.

**Moonglo** is a registered trademark

MODE OF APPLICATION **BRUSH AIRBRUSH ROLLER** 

**INTENDED USE** PAPER, CARDBOARD, FABRIC, PAINT, WOOD OR ANY OTHER TYPE OF PRIMED RAW **MATERIAL** 

PINK

ORANGE

WHITE

GREEN