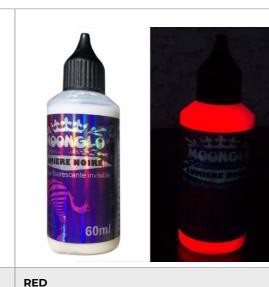

## **INVISIBLE FLUORESCENT «BLACK LIGHT» PAINTS**

MOONGLO BLACKLIGHT paints are water-based and non-hazardous and have a whitish, semi-transparent appearance. When exposed to ultraviolet light (365-395nm), they appear colored and luminescent.

**Moonglo** is a registered trademark

MODE OF APPLICATION **BRUSH AIRBRUSH ROLLER** 

**INTENDED USE** PAPER, CARDBOARD, FABRIC, PAINT, WOOD OR ANY OTHER TYPE OF PRIMED RAW **MATERIAL** 

PINK

ORANGE

WHITE

GREEN