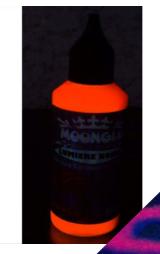

## **INVISIBLE FLUORESCENT «BLACK LIGHT» PAINTS**

MOONGLO BLACKLIGHT paints are water-based and non-hazardous and have a whitish, semi-transparent appearance. When exposed to ultraviolet light (365-395nm), they appear colored and luminescent.

## UV Fluorescent solvent inks

These liquid products of solvent type, are made with invisible soluble dyes, and not with insoluble micro crystals like paints are.

Transparency and invisibility are superior.