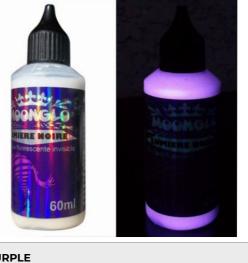

## **INVISIBLE FLUORESCENT «BLACK LIGHT» PAINTS**

MOONGLO BLACKLIGHT paints are water-based and non-hazardous and have a whitish, semi-transparent appearance. When exposed to ultraviolet light (365-395nm), they appear colored and luminescent.

## UV Fluorescent solvent inks

These liquid products of solvent type, are made with invisible soluble dyes, and not with insoluble micro crystals like paints are.

Transparency and invisibility are superior.