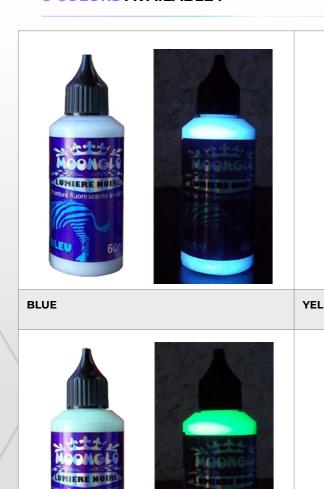

## **INVISIBLE FLUORESCENT «BLACK LIGHT» PAINTS**

MOONGLO BLACKLIGHT paints are water-based and non-hazardous and have a whitish, semi-transparent appearance. When exposed to ultraviolet light (365-395nm), they appear colored and luminescent.

**Moonglo** is a registered trademark

MODE OF APPLICATION **BRUSH AIRBRUSH ROLLER** 

**INTENDED USE** PAPER, CARDBOARD, FABRIC, PAINT, WOOD OR ANY OTHER TYPE OF PRIMED RAW **MATERIAL** 

PINK

ORANGE

WHITE

GREEN