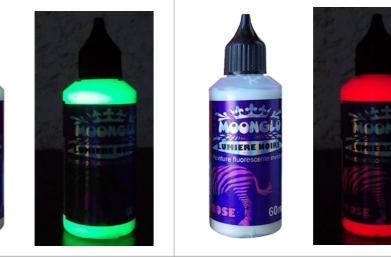

**Moonglo** is a registered trademark

MODE OF APPLICATION **BRUSH AIRBRUSH ROLLER** 

**INTENDED USE** PAPER, CARDBOARD, FABRIC, PAINT, WOOD OR ANY OTHER TYPE OF PRIMED RAW **MATERIAL** 

PINK

ORANGE

WHITE

GREEN