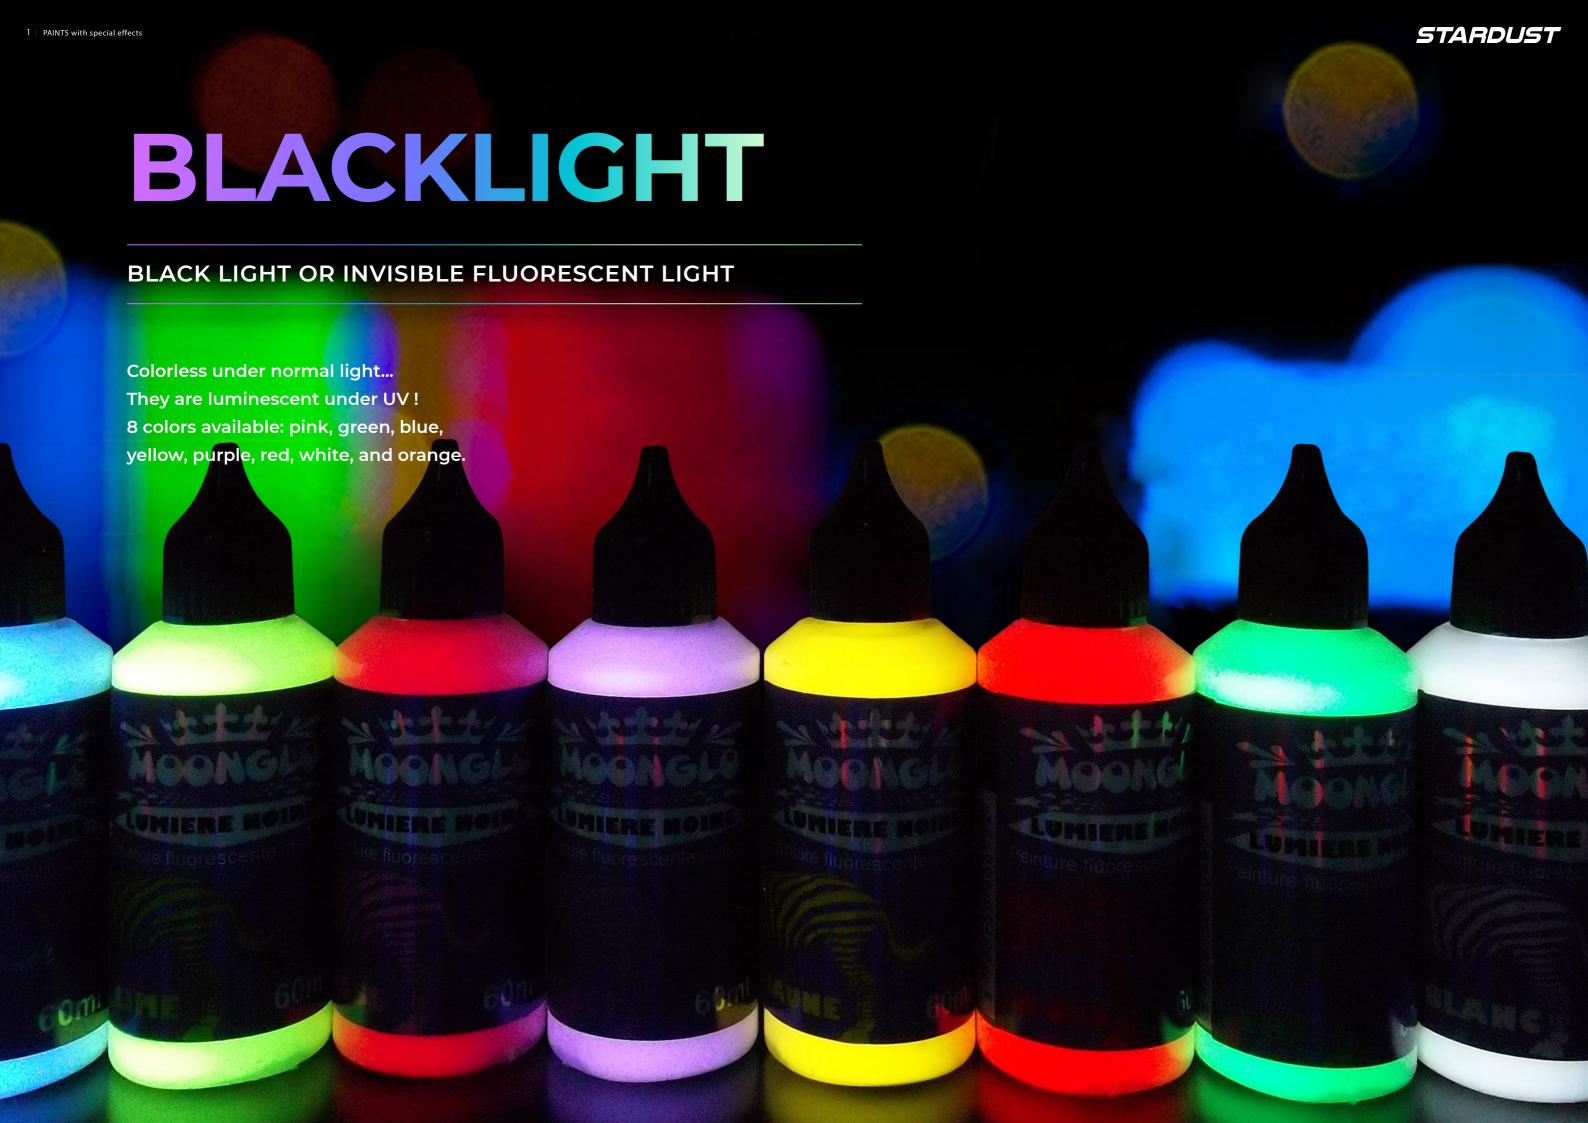

## **INVISIBLE FLUORESCENT «BLACK LIGHT» PAINTS**

MOONGLO BLACKLIGHT paints are water-based and non-hazardous and have a whitish, semi-transparent appearance. When exposed to ultraviolet light (365-395nm), they appear colored and luminescent.

PACKAGING: POT 60ML - 250ML - 1L - 5L **COMPOSITION:** Emulsion of acrylic resins.