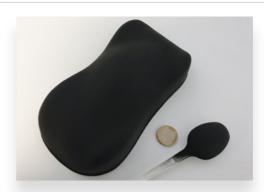

Special matte effects : The SOFT TOUCH ST833 is a transparent tintable finish,

The **BLACKEST BLACK** finish is a 2K paint with a deep black effect and ultra matte.

STARDUST

GUM ST832 is a variation of SOFT varnish, which has a rubber-like feel to it. It is a very durable varnish that allows scratches to self-resorb.