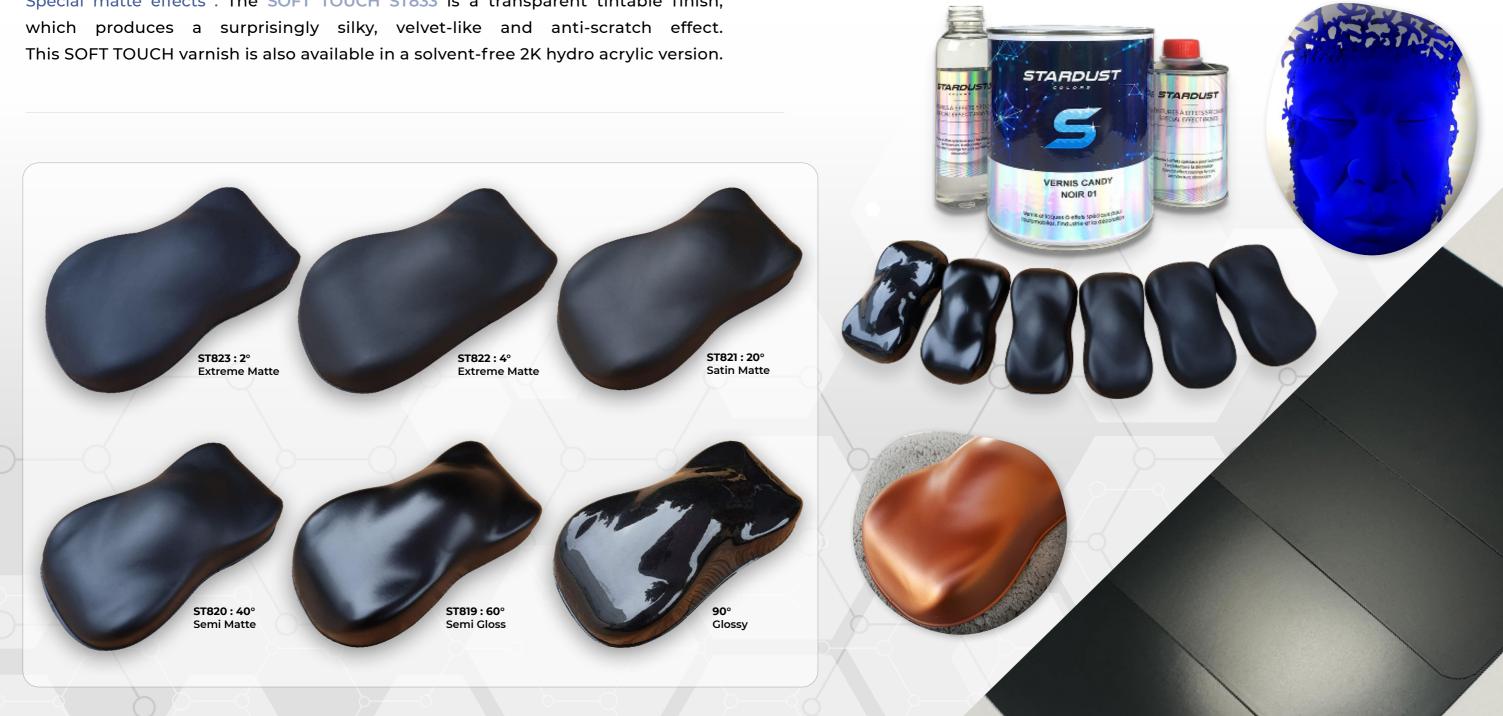

## MAT, SOFT AND GUM VARNISHES

STARDUST produces the most abrasion, scratch and wash resistant matt coatings. The VARIANCE range includes a series of 2K matte coatings with gloss levels ranging from 2° to 60°. The ST822 X version is an extreme anti-scratch matt varnish.

Special matte effects : The SOFT TOUCH ST833 is a transparent tintable finish,

The **BLACKEST BLACK** finish is a 2K paint with a deep black effect and ultra matte.

STARDUST

GUM ST832 is a variation of SOFT varnish, which has a rubber-like feel to it. It is a very durable varnish that allows scratches to self-resorb.