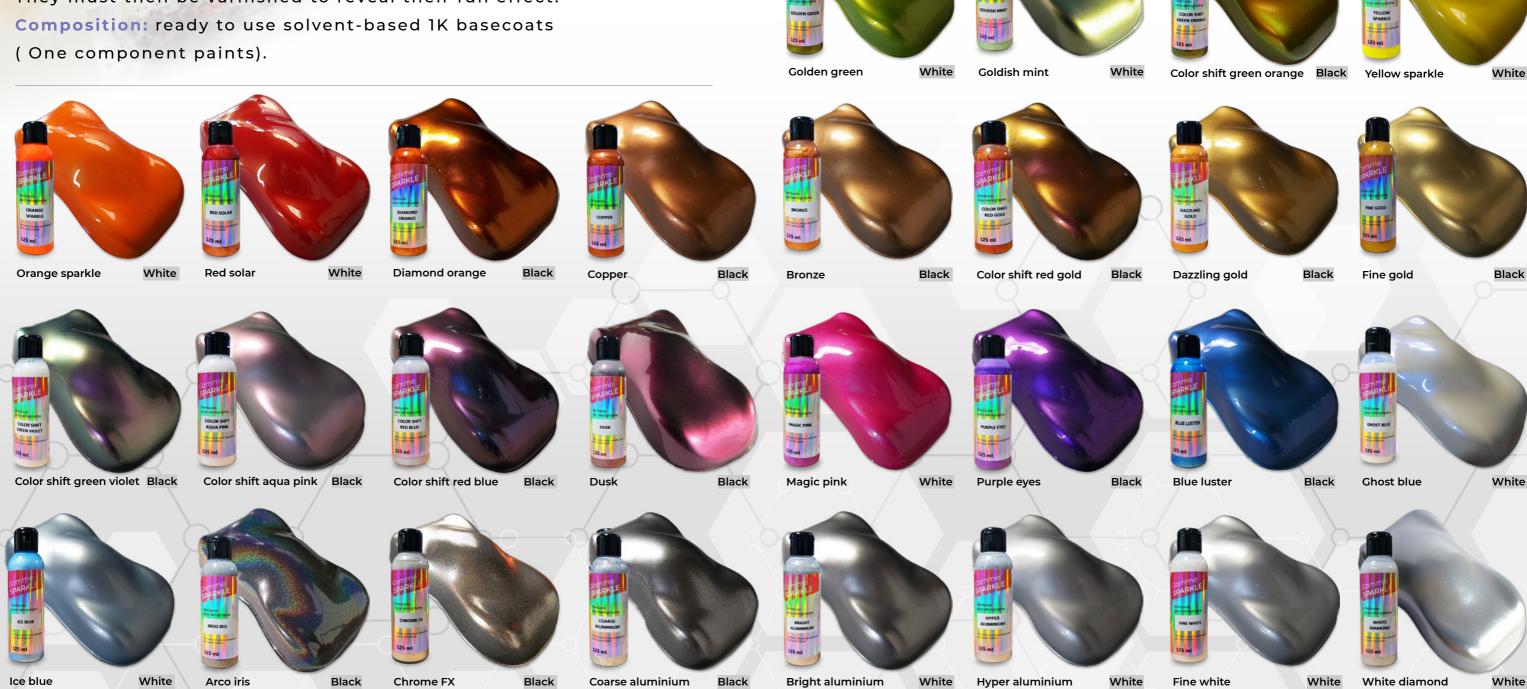

## AIRBRUSH SOLVENT PAINTS

The SPARKLE series of paints are ultra fine solvent-based paints for airbrushes.

They produce iridescent metallic or pearlescent effects.

Use and supports: They are suitable for all types of supports and must be applied with thin and repeated coats, either over a white or a black background (refer to the table).

They must then be varnished to reveal their full effect.

Color shift blue green Black

White

Rutile green

GRAPHIC and SPARKLE airbrush paints show outstanding qualities of smoothness, adhesion and drying.

They are the most reliable paint choice for all body decorating artists.