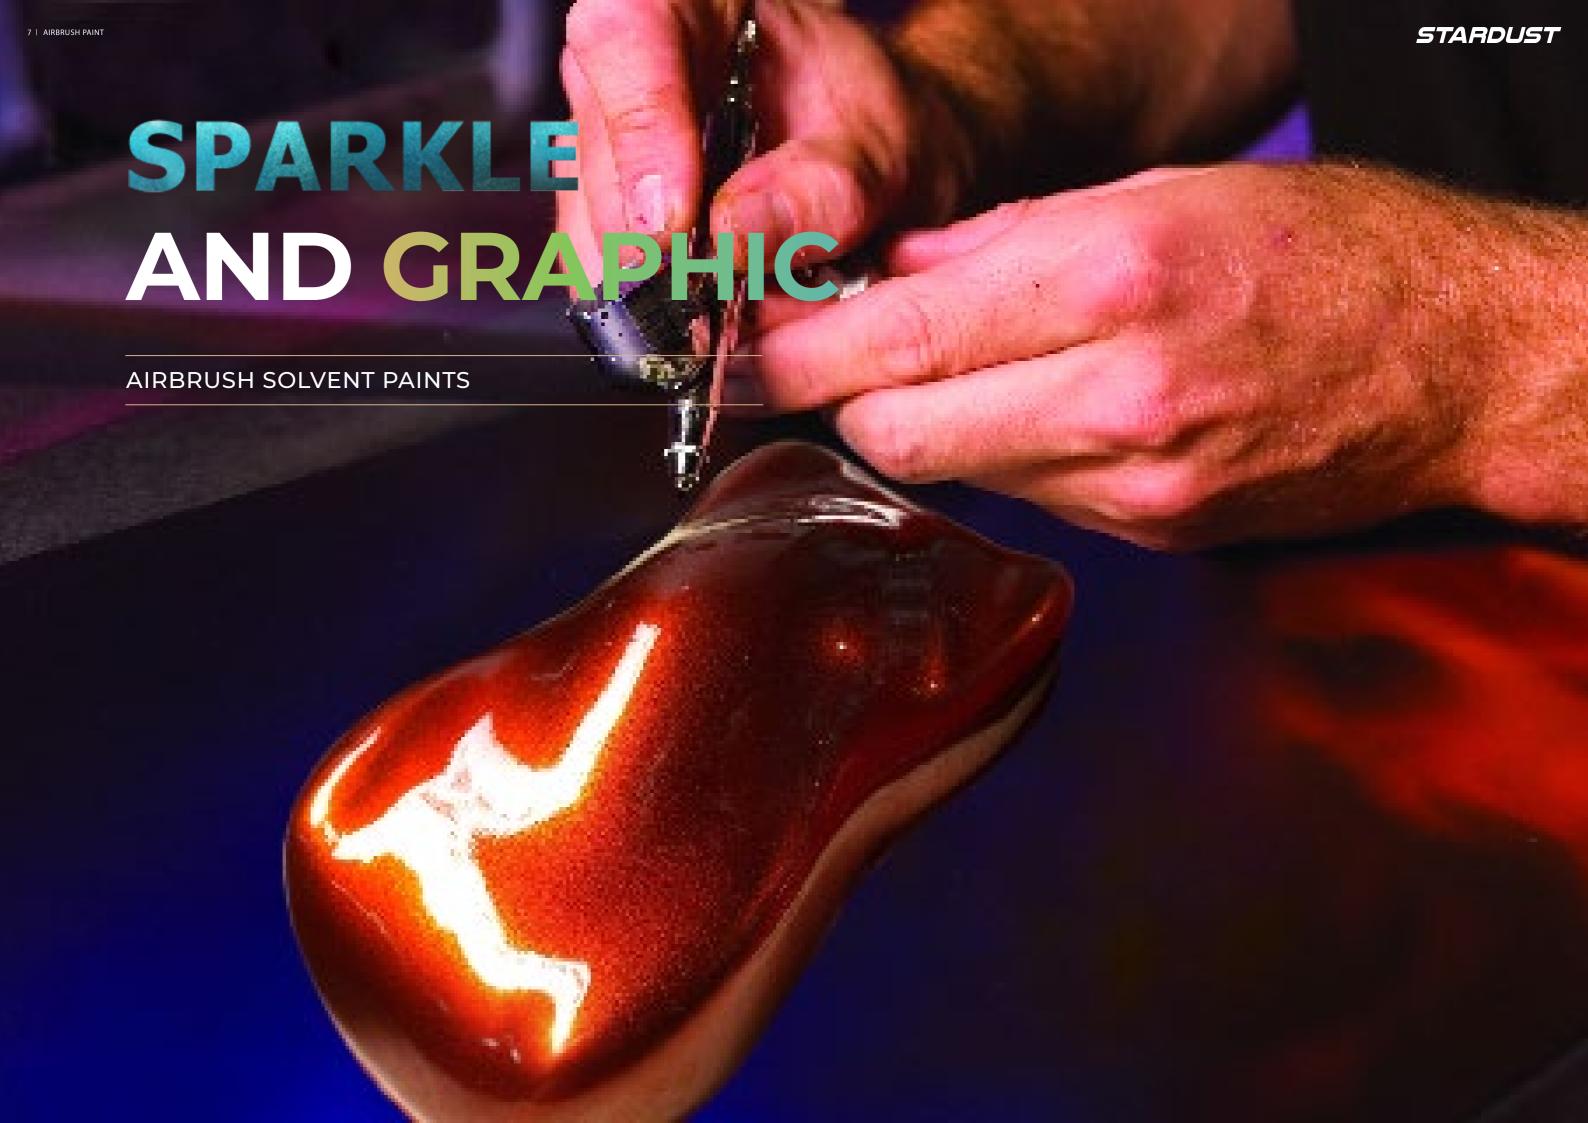

## SPARKLE

## AIRBRUSH SOLVENT PAINTS

The SPARKLE series of paints are ultra fine solvent-based paints for airbrushes.

They produce iridescent metallic or pearlescent effects.

Use and supports: They are suitable for all types of supports and must be applied with thin and repeated coats, either over a white or a black background (refer to the table).