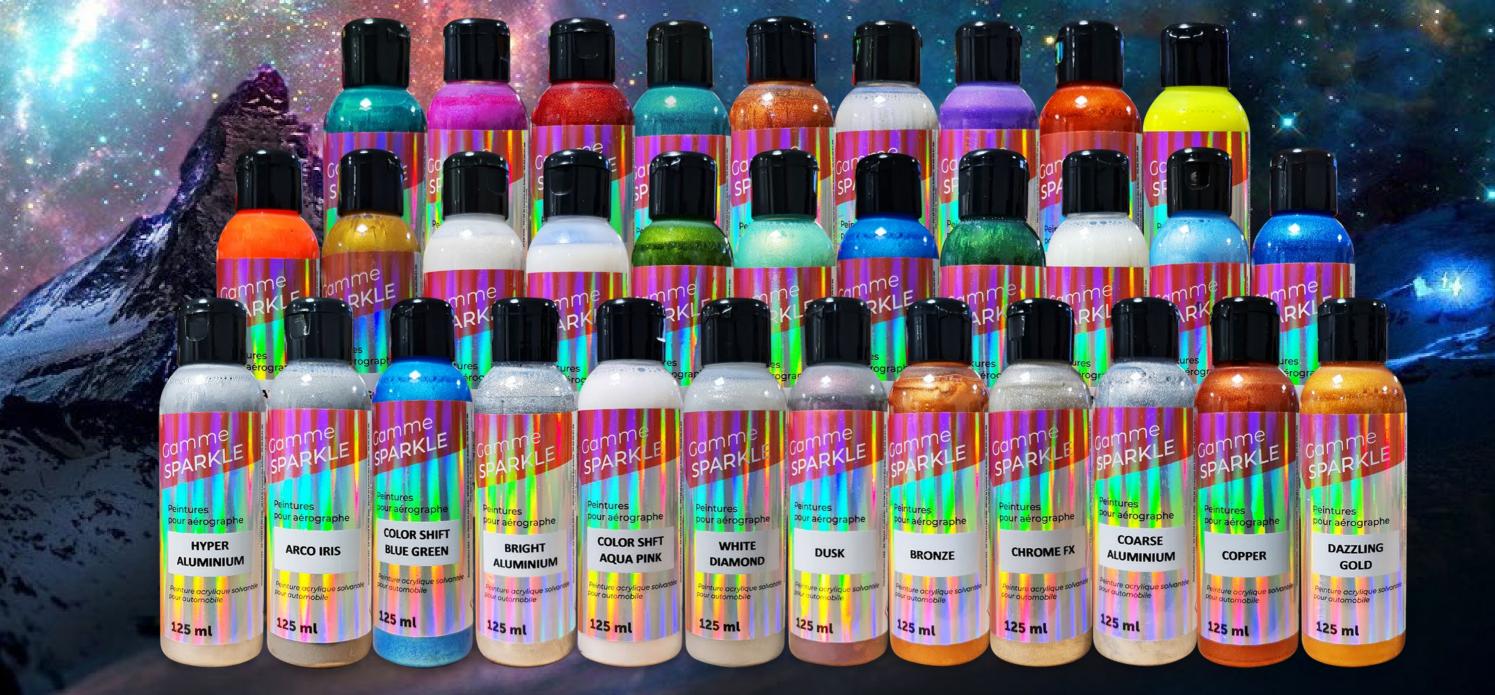

## SPARKLE

## AIRBRUSH SOLVENT PAINTS

The SPARKLE series of paints are ultra fine solvent-based paints for airbrushes.

They produce iridescent metallic or pearlescent effects.

Use and supports: They are suitable for all types of supports and must be applied with thin and repeated coats, either over a white or a black background (refer to the table).

They must then be varnished to reveal their full effect.

Color shift blue green Black

White

Rutile green

GRAPHIC and SPARKLE airbrush paints show outstanding qualities of smoothness, adhesion and drying.

They are the most reliable paint choice for all body decorating artists.