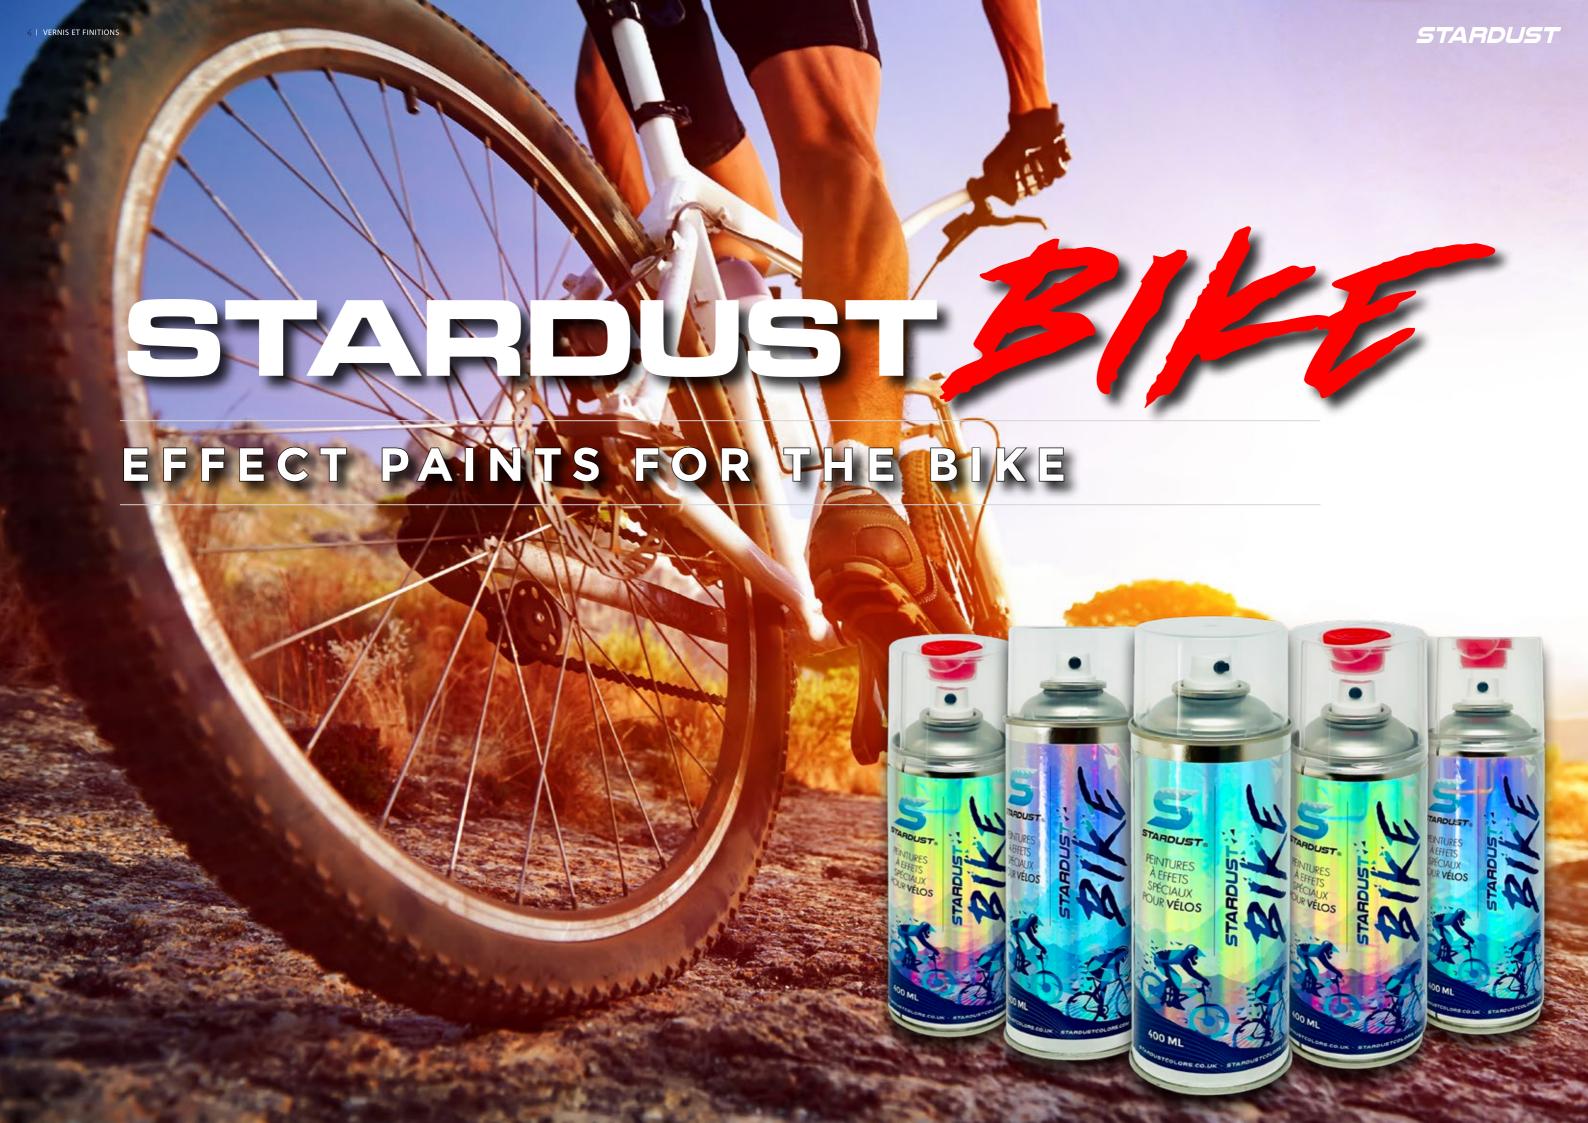

57ARDUST

# STARDUST 3/1/





#### **CHAMELEON**

Pearlescent paint with an optical effect of color change

depending on the visual angle.



#### CANDY

Transparent and deep color, multicoat paint system,

over 200 possible combinations.

#### **CHROME**

Metallic paint with mirror effect.



#### **CRYSTALIZER**

Texture paint in the form of crystals to be covered

with a tinted Candy clearcoat.



#### **FLUO**

Ultra bright, intense and saturated colors. Limited UV resistance.





# STARDUST

EFFECT PAINTS FOR THE BIKE

#### GRAPHIC

Choice of basic and opaque colors to create graphics and decorations on bike frames.



#### **HOLOGRAPHIC**

Prismatic effect paint made of silver micro pigments

reflecting rainbow colors.



#### **MARBLIZER**

Pearlescent effects of texture and pat