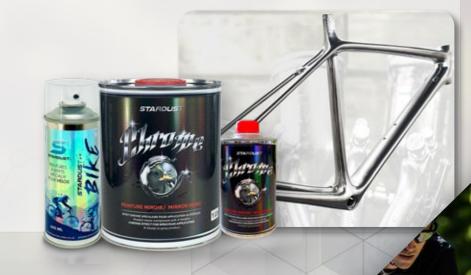

## SPRAY PRIMERS AND CLEARCOATS

BIKE CLEARCOATS AND PRIMERS

### **PRIMERS**

The Stardust Bike spray range declines a series of primers specific for bike frames, steel, aluminum, carbon, or leveling primers.

#### **CLEARCOATS**

Stardust Bike spray clearcoats are products used by professional body shops.

These 2 components clearcoats are ultra resistant to shocks, scratches and chips.

They are available in matte or glossy.