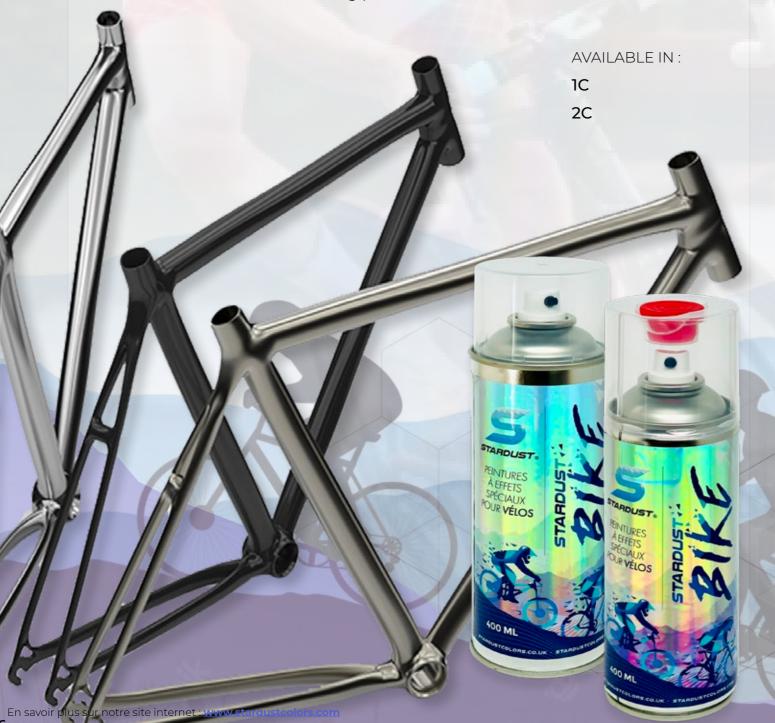

#### **CHROME**

Metallic paint with mirror effect.

## SPRAY PRIMERS AND CLEARCOATS

BIKE CLEARCOATS AND PRIMERS

### **PRIMERS**

The Stardust Bike spray range declines a series of primers specific for bike frames, steel, aluminum, carbon, or leveling primers.

#### **CLEARCOATS**

Stardust Bike spray clearcoats are products used by professional body shops.

These 2 components clearcoats are ultra resistant to shocks, scratches and chips.

They are available in matte or glossy.