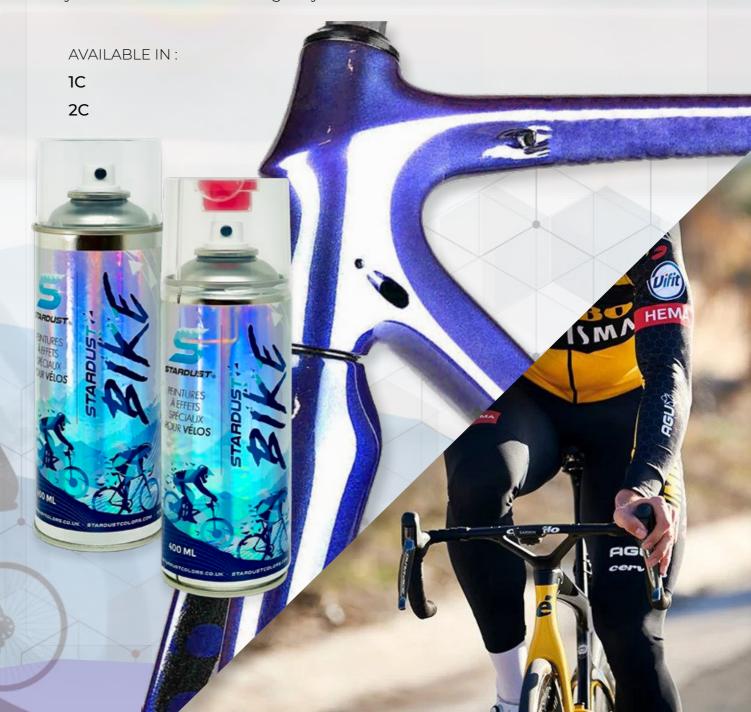

#### **HOLOGRAPHIC**

Prismatic effect paint made of silver micro pigments

reflecting rainbow colors.

## SPRAY PRIMERS AND CLEARCOATS

BIKE CLEARCOATS AND PRIMERS

### **PRIMERS**

The Stardust Bike spray range declines a series of primers specific for bike frames, steel, aluminum, carbon, or leveling primers.

#### **CLEARCOATS**

Stardust Bike spray clearcoats are products used by professional body shops.

These 2 components clearcoats are ultra resistant to shocks, scratches and chips.

They are available in matte or glossy.