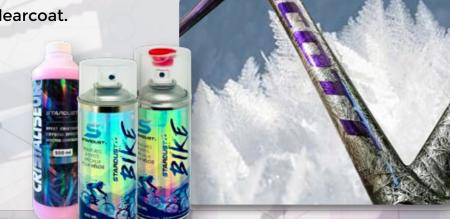

#### **CRYSTALIZER**

Texture paint in the form of crystals to be covered

with a tinted Candy clearcoat.