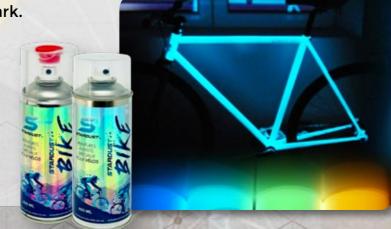

#### **PHOSPHORESCENT**

Paint that absorbs light during the day and emits a colored phosphorescence

in the dark.