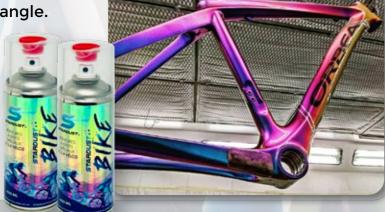

#### **CHAMELEON**

Pearlescent paint with an optical effect of color change

depending on the visual angle.