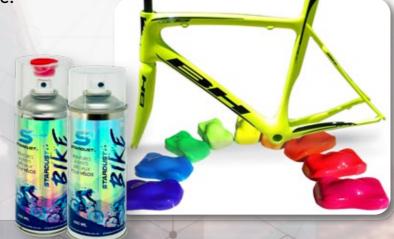

#### **FLUO**

Ultra bright, intense and saturated colors. Limited UV resistance.