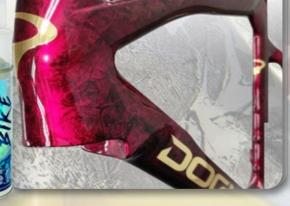

#### CANDY

Transparent and deep color, multicoat paint system,

over 200 possible combinations.