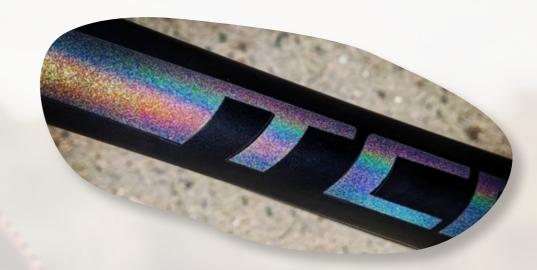

#### **HOLOGRAPHIC**

Prismatic effect paint made of silver micro pigments

reflecting rainbow colors.