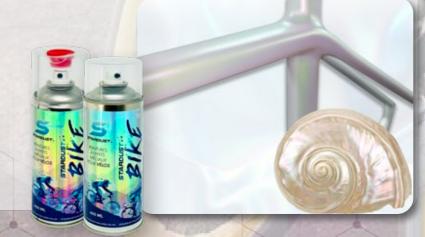

### **OPAL**

White multi-colored pearlescent effects imitating the appearance of the surface of shells.