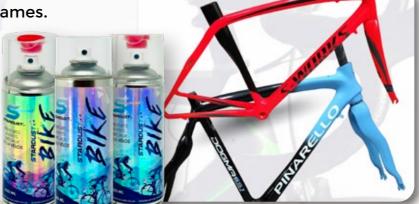

#### GRAPHIC

Choice of basic and opaque colors to create graphics and decorations on bike frames.