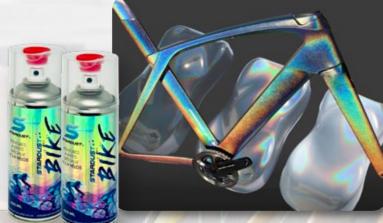

#### **HOLOGRAPHIC**

Prismatic effect paint made of silver micro pigments

reflecting rainbow colors.