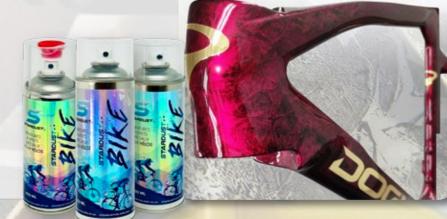

#### CANDY

Transparent and deep color, multicoat paint system,

over 200 possible combinations.