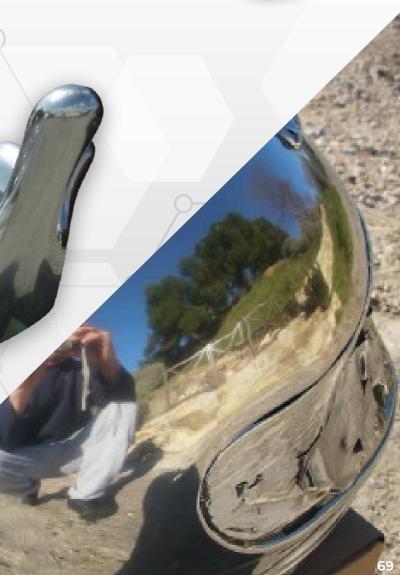

## MIRROR EFFECT PAINTS

STARDUST offers 3 solutions to achieve chrome effects.
They are different systems applicable by spraying or even by brush.
Chrome mirror paint : professional spray paint for bodywork and decoration. 80% chrome effect
Go Chrome paint : easy decorative paint for all publics.
90% chrome effect
Silver plating : chemical silver plating, sprayable system.
Chrome effect 100%

## PROFESSIONAL CHROME SPRAY PAINT

The chrome paint produces a silver mirror effect when applied over a shiny and hard background.

The chrome paint system consists of 3 steps :

Can be varnished with all types of varnish using a special technique.