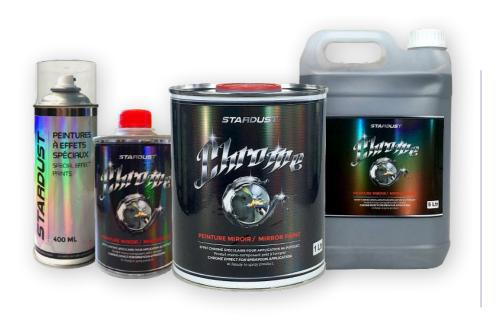

## CHROME EFFECTS

## MIRROR EFFECT PAINTS

STARDUST offers 3 solutions to achieve chrome effects.
They are different systems applicable by spraying or even by brush.
Chrome mirror paint : professional spray paint for bodywork and decoration. 80% chrome effect
Go Chrome paint : easy decorative paint for all publics.
90% chrome effect
Silver plating : chemical silver plating, sprayable system.
Chrome effect 100%

STARDUST



## PROFESSIONAL CHROME SPRAY PAINT

The chrome paint produces a silver mirror effect when applied over a shiny and hard background.

The chrome paint system consists of 3 steps :





Can be varnished with all types of varnish using a special technique.

Use our ceramic varnish as undercoat and finish. Ready to use mono-component paint based on alcohol.

Non-toxic, flammable product.

The chrome effect is produced by the total evaporation of the paint and the constitution of a **3 µm thick** aluminum-based film.

The application is done with a spray gun or airbrush, with nozzles from **0.15 to 1.4 mm**.



## STARDUST

AVAILABLE IN :

AEROSOL 400ML CAN 250ML CAN 500ML CAN 1L CAN 5L