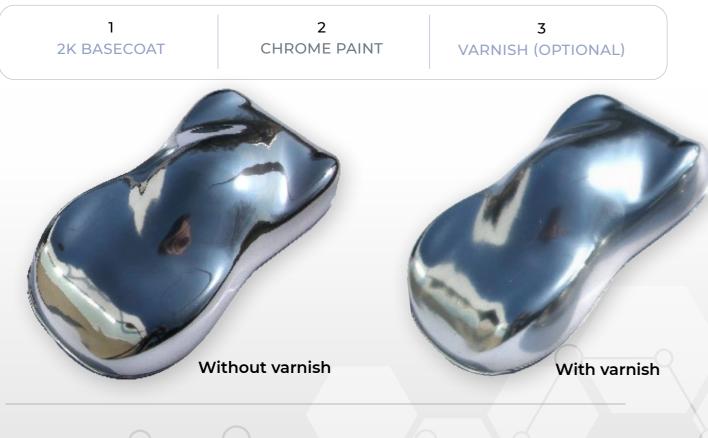

## PROFESSIONAL CHROME SPRAY PAINT

The chrome paint produces a silver mirror effect when applied over a shiny and hard background.

The chrome paint system consists of 3 steps :

Can be varnished with all types of varnish using a special technique.

Use our ceramic varnish as undercoat and finish. Ready to use mono-component paint based on alcohol.

Non-toxic, flammable product.

The chrome effect is produced by the total evaporation of the paint and the constitution of a **3 µm thick** aluminum-based film.