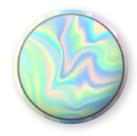

# OPALESCENT QUASAR

# PAINTS WITH COLOR CHANGE EFFECTS

The **OPAL QUASAR** series represents a range of **superior** quality, with particles slightly larger than conventional OPALS, therefore giving more **iridescent** reflections.

The **QUASARS** also create more **drastic color changes**.