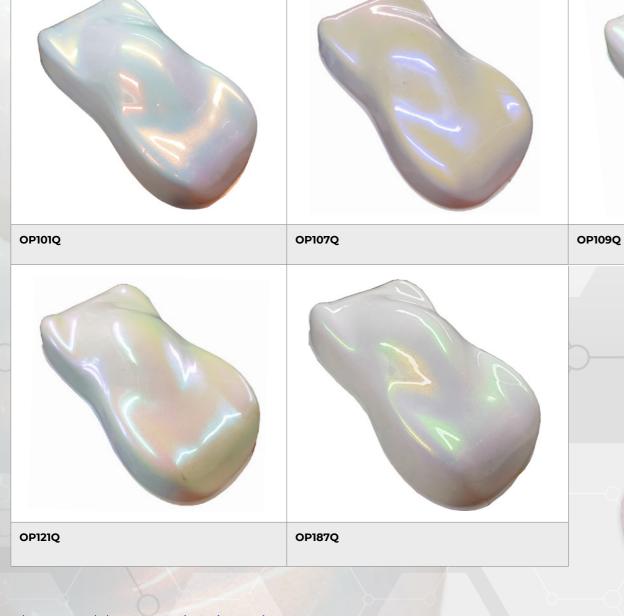

# OPALESCENT QUASAR

# PAINTS WITH COLOR CHANGE EFFECTS

The **OPAL QUASAR** series represents a range of **superior** quality, with particles slightly larger than conventional OPALS, therefore giving more **iridescent** reflections.

The **QUASARS** also create more **drastic color changes**.

# **OPALESCENTE QUASAR SERIES AVAILABLE IN 5 REFERENCES:**