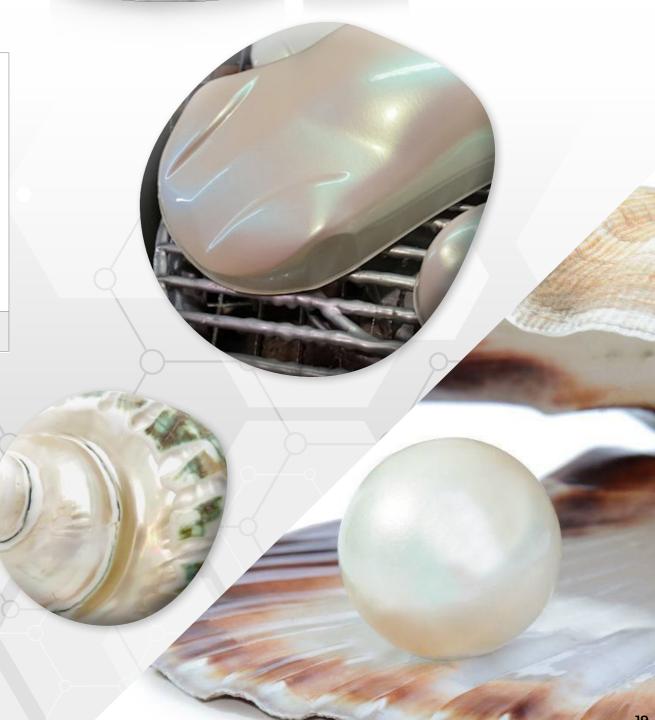

# PAINTS WITH COLOR CHANGE EFFECTS

Unique in the world, these paints are **opalescent** and show iridescent reflections identical to those of the mother-of-pearl produced by certain shells, or to the colors of certain precious stones and white opals. The 6 shades of the Opal range reveal a rainbow of subtle reflections.