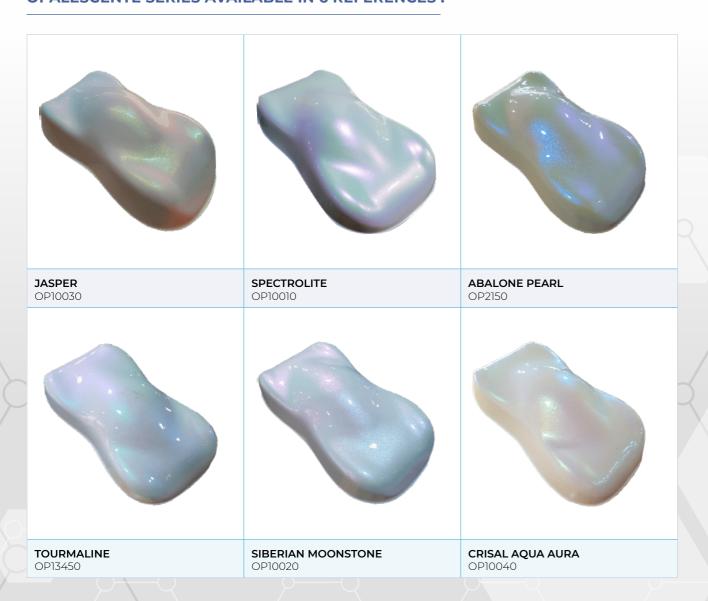

# **OPALESCENTE SERIES AVAILABLE IN 6 REFERENCES:**

# PAINTS WITH COLOR CHANGE EFFECTS

Unique in the world, these paints are **opalescent** and show iridescent reflections identical to those of the mother-of-pearl produced by certain shells, or to the colors of certain precious stones and white opals. The 6 shades of the Opal range reveal a rainbow of subtle reflections.