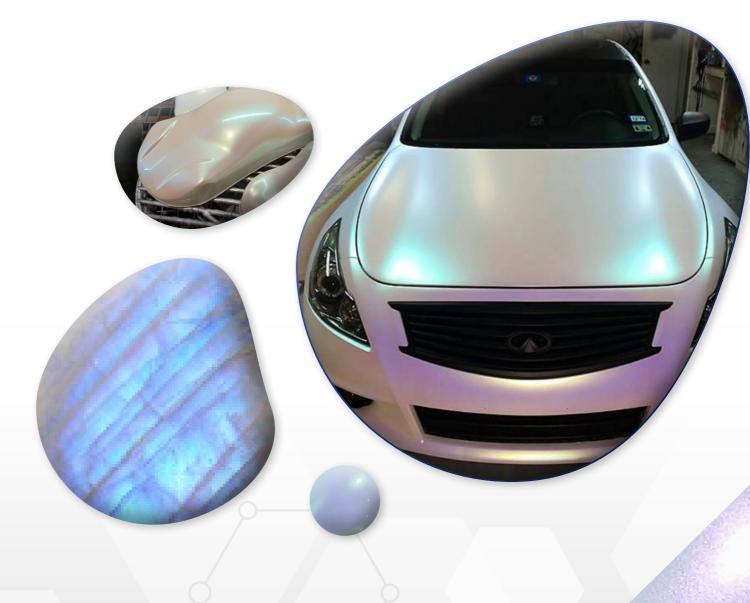

### **DICHROIC EFFECT:**

The product reflects light showing an « electric white metallized » surface and changing bright shades, depending on the viewer's point of view.

# PAINTS WITH COLOR CHANGE EFFECTS

Unique in the world, these paints are **opalescent** and show iridescent reflections identical to those of the mother-of-pearl produced by certain shells, or to the colors of certain precious stones and white opals. The 6 shades of the Opal range reveal a rainbow of subtle reflections.