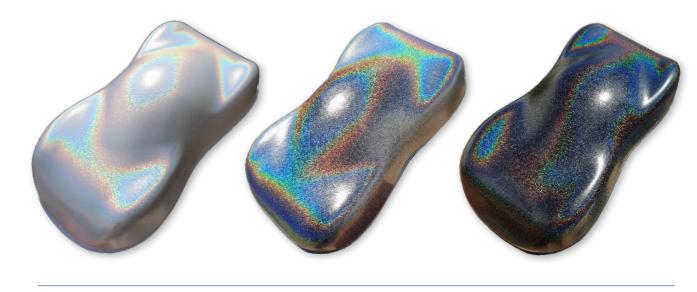

## HOLOGRAPHIC PAINTS







## PAINTS WITH COLOR CHANGE EFFECTS

Holographic paints create **prismatic effects with** rainbow reflections. Their Their microscopic wavy particles, reflect the incident light and break it down into all shades of the color spectrum.

We manufacture holographic paints in grades of quality and particle fineness, from from metallized polyester micro flakes (68 and 200  $\mu$ m), to aluminum micro pigments from the latest technologies (10, 12, 20, 35  $\mu$ m).



HOLOGRAPHIC PAINT OVER WHITE, GREY AND BLACK BACKGROUNDS

## **HOLOGRAPHIC SERIES AVAILABLE IN 6 REFERENCES:**