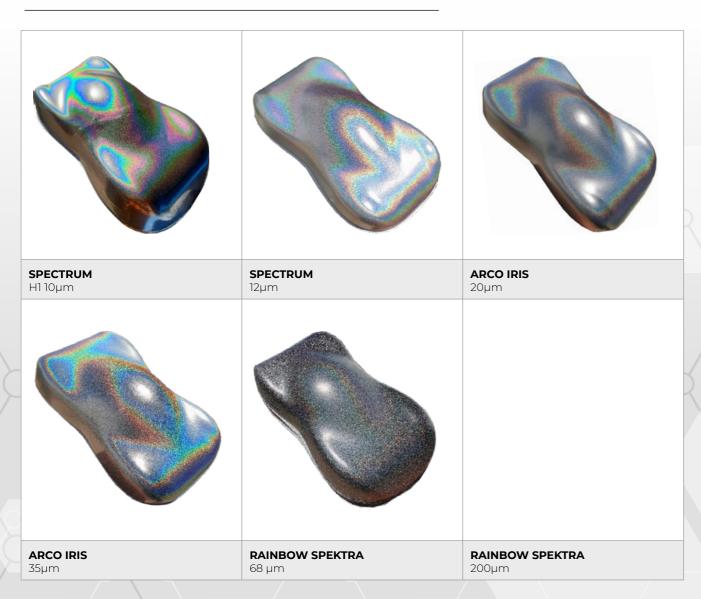

We manufacture holographic paints in grades of quality and particle fineness, from from metallized polyester micro flakes (68 and 200  $\mu$ m), to aluminum micro pigments from the latest technologies (10, 12, 20, 35  $\mu$ m).

## **HOLOGRAPHIC SERIES AVAILABLE IN 6 REFERENCES:**