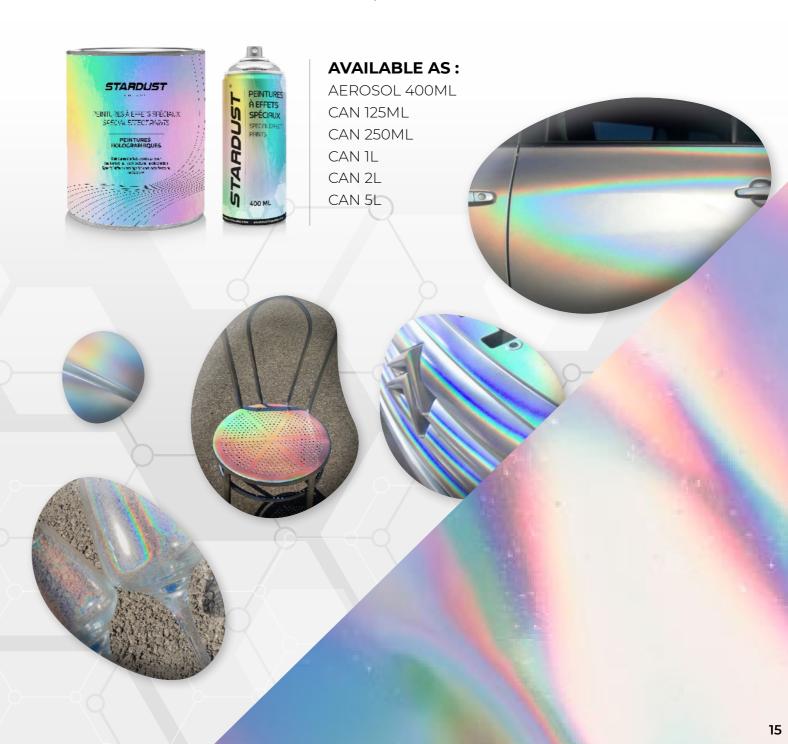

## HOLOGRAPHIC PAINTS

## PAINTS WITH COLOR CHANGE EFFECTS

Holographic paints create **prismatic effects with** rainbow reflections. Their Their microscopic wavy particles, reflect the incident light and break it down into all shades of the color spectrum.

We manufacture holographic paints in grades of quality and particle fineness, from from metallized polyester micro flakes (68 and 200  $\mu$ m), to aluminum micro pigments from the latest technologies (10, 12, 20, 35  $\mu$ m).