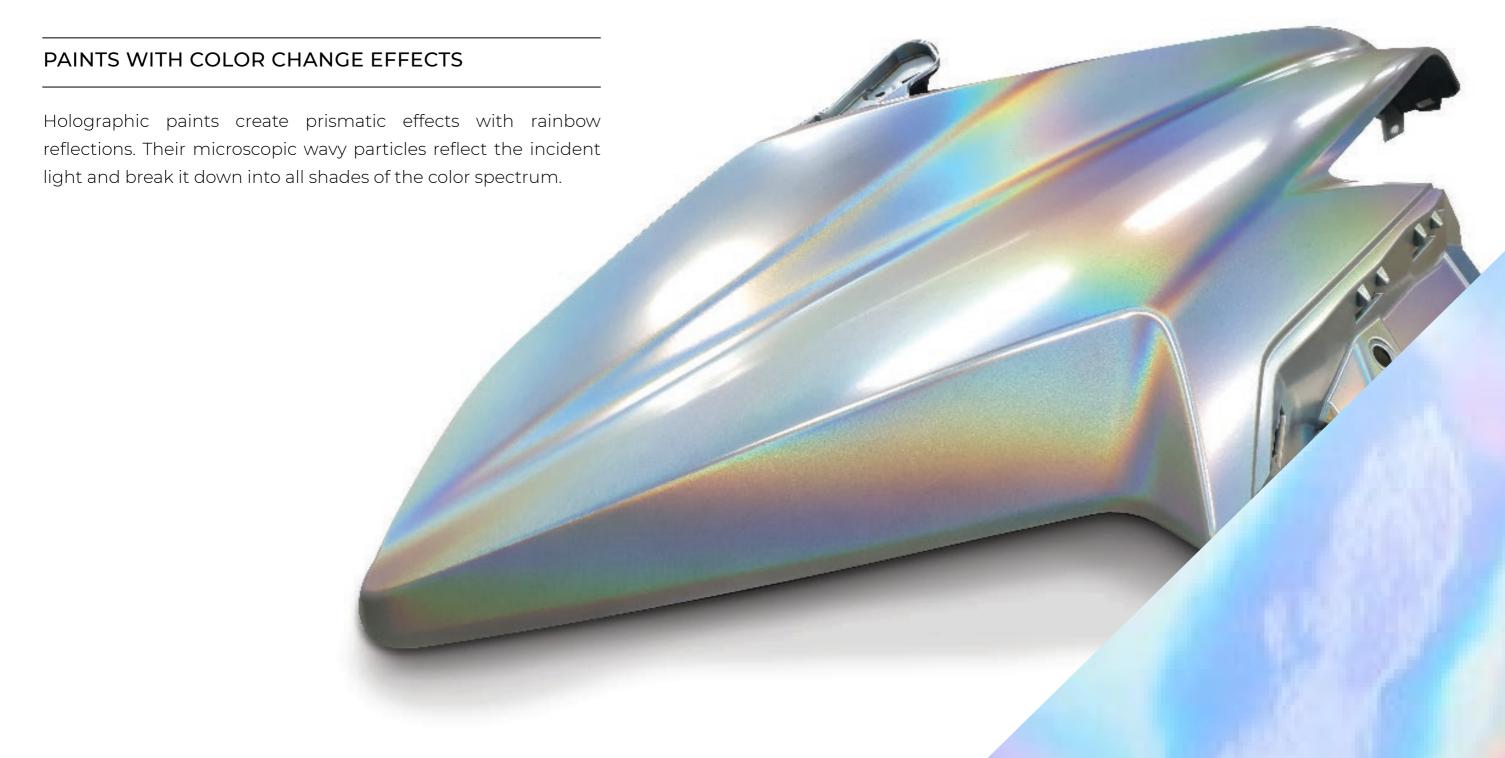

## PAINTS WITH COLOR CHANGE EFFECTS

Holographic paints create **prismatic effects with** rainbow reflections. Their Their microscopic wavy particles, reflect the incident light and break it down into all shades of the color spectrum.