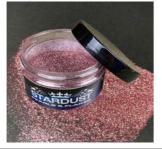

5 | SPECIALTY **STARDUST** 

#### POLYESTER FLAKES FOR BODYWORK AND DECORATION

Our hexagonal «Metal Flakes» are produced with **maximum** precision cutting. They are available in 4 sizes: 0.05mm\*, 0.2mm, 0.4mm\*, 0.6mm\* (Thickness: 12 to 25µm).

### POLYESTER FLAKES FOR BODYWORK AND DECORATION

RED GOLD A0208\_0.2mm

**ROSE RED** A0907\_0.2mm

ROYAL BLUE PURPLE A0808\_0.2mm

SAPPHIRE BLUE A0705\_0.2mm

SILVER GREY A1008\_0.2mm

SKY BLUE A0706\_0.2mm

**WEAK GOLD** A0215\_0.2mm