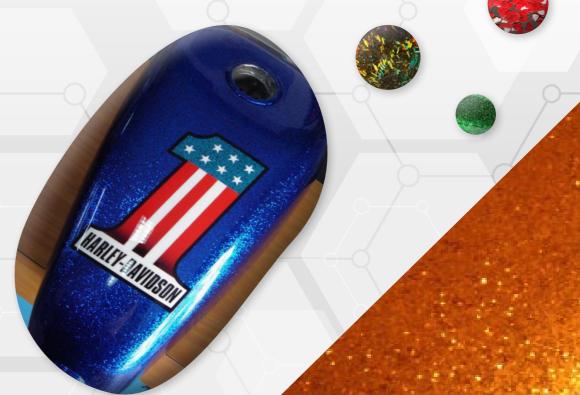

## POLYESTER FLAKES FOR BODYWORK AND DECORATION

Our «Metal Flakes» are made of ultra-thin Polyester, coated with a layer of shiny metal, which makes them both ultra-resistant and ultra-shiny. They are resistant to UVs, solvents and water.

#### \* Only some references

Their great thickness and shape cause an overlap when it comes down on the surface, which produces a glitter in different directions.

Often a candy color (clear colored varnish) is applied over the silver flakes. This colors the flakes and gives a beautiful visual effect of depth.

### POLYESTER FLAKES FOR BODYWORK AND DECORATION

METAL FLAKES Holographic LA Opaqueand colored metallic flakes with rainbowholographic reflections.

**TRANSPARENT** 

0.2mm