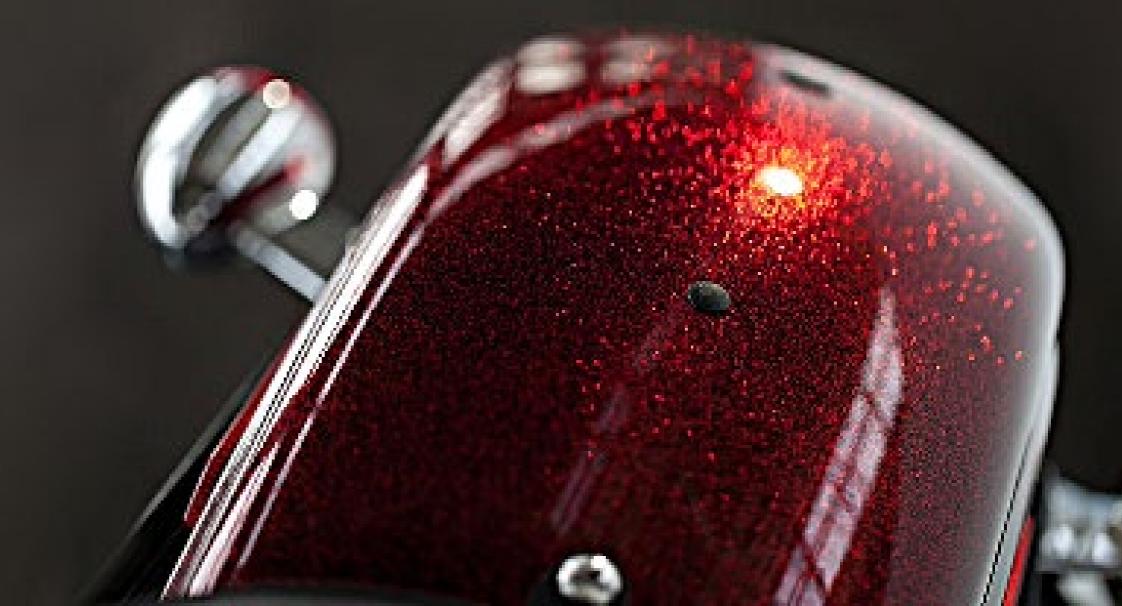

## POLYESTER FLAKES FOR BODYWORK AND DECORATION

Our «Metal Flakes» are made of ultra-thin Polyester, coated with a layer of shiny metal, which makes them both ultra-resistant and ultra-shiny. They are resistant to UVs, solvents and water.

#### POLYESTER FLAKES FOR BODYWORK AND DECORATION

Our hexagonal «Metal Flakes» are produced with **maximum** precision cutting. They are available in 4 sizes: 0.05mm\*, 0.2mm, 0.4mm\*, 0.6mm\* (Thickness: 12 to 25µm).

#### \* Only some references

Their great thickness and shape cause an overlap when it comes down on the surface, which produces a glitter in different directions.

Often a candy color (clear colored varnish) is applied over the silver flakes. This colors the flakes and gives a beautiful visual effect of depth.

Metal flakes are easily applied with a body spray gun or a flakebuster (dry).

Average consumption: 80g per m²

Dosage: 90-150g per Litre of binder or diluted varnish