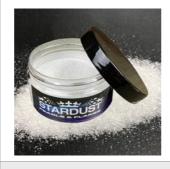

5 | SPECIALTY **STARDUST** 

#### POLYESTER FLAKES FOR BODYWORK AND DECORATION

Our hexagonal «Metal Flakes» are produced with **maximum** precision cutting. They are available in 4 sizes: 0.05mm\*, 0.2mm, 0.4mm\*, 0.6mm\* (Thickness: 12 to 25µm).