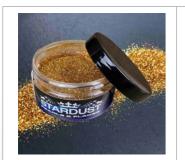

5 | SPECIALTY **STARDUST** 

#### POLYESTER FLAKES FOR BODYWORK AND DECORATION

Our hexagonal «Metal Flakes» are produced with **maximum** precision cutting. They are available in 4 sizes: 0.05mm\*, 0.2mm, 0.4mm\*, 0.6mm\* (Thickness: 12 to 25µm).

### POLYESTER FLAKES FOR BODYWORK AND DECORATION

RED GOLD A0208\_0.2mm

**ROSE RED** A0907\_0.2mm

ROYAL BLUE PURPLE A0808\_0.2mm

SAPPHIRE BLUE A0705\_0.2mm

SILVER GREY A1008\_0.2mm

SKY BLUE A0706\_0.2mm

**WEAK GOLD** A0215\_0.2mm