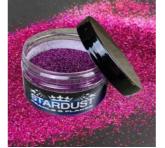

5 | SPECIALTY **STARDUST** 

#### POLYESTER FLAKES FOR BODYWORK AND DECORATION

Our hexagonal «Metal Flakes» are produced with **maximum** precision cutting. They are available in 4 sizes: 0.05mm\*, 0.2mm, 0.4mm\*, 0.6mm\* (Thickness: 12 to 25µm).

#### **STARDUST DISTRIBUTOR OF4 RANGES:**

BLACK A1000\_0.2mm

**BRIGHT SILVER** A0120\_0.2mm

**BRIGHT SILVER** A0120\_0.4mm

**BRIGHT SILVER** A0120\_0.05mm

**BRIGHT SILVER** A0120\_0.6mm

**DARK JESTER RED** A0314\_0.2mm