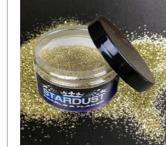

5 | SPECIALTY **STARDUST** 

#### POLYESTER FLAKES FOR BODYWORK AND DECORATION

Our hexagonal «Metal Flakes» are produced with **maximum** precision cutting. They are available in 4 sizes: 0.05mm\*, 0.2mm, 0.4mm\*, 0.6mm\* (Thickness: 12 to 25µm).