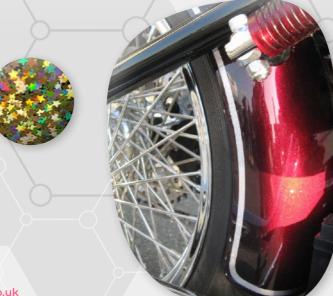

### POLYESTER FLAKES FOR BODYWORK AND DECORATION

METAL FLAKES Holographic LA Opaqueand colored metallic flakes with rainbowholographic reflections.

**TRANSPARENT** 

0.2mm