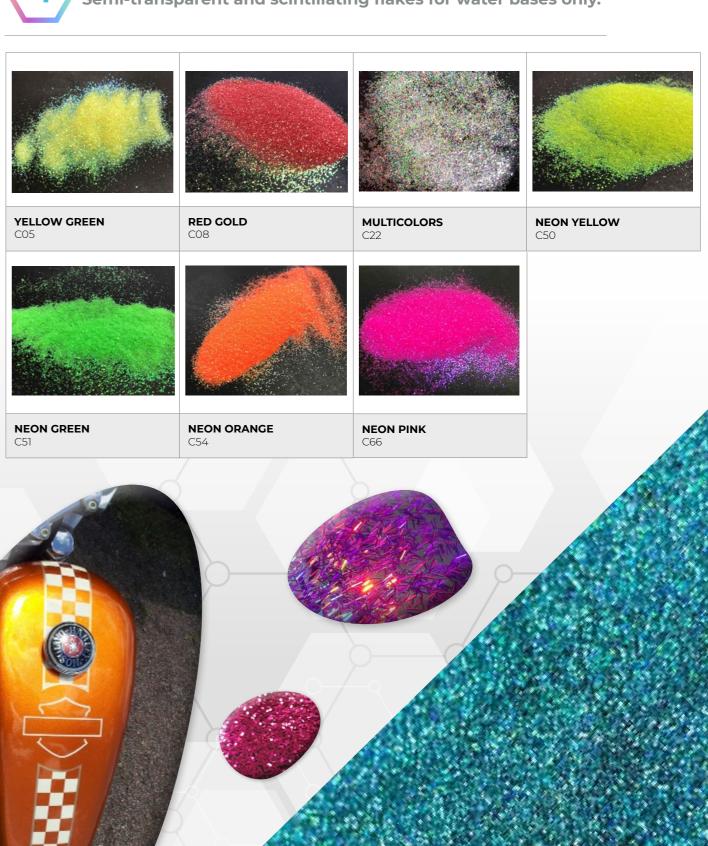

A1100\_0.2mm

WILLOW GREEN A0617\_0.2mm

**METAL FLAKES COSMIC series** 

Transparent, luminous, scintillating, operate a change of color according to the angle of view.

**RED GOLD** A0208\_0.2mm

**ROSE RED** A0907\_0.2mm