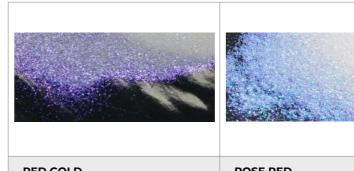

### POLYESTER FLAKES FOR BODYWORK AND DECORATION

RED GOLD A0208\_0.2mm

**ROSE RED** A0907\_0.2mm

ROYAL BLUE PURPLE A0808\_0.2mm

SAPPHIRE BLUE A0705\_0.2mm

SILVER GREY A1008\_0.2mm

SKY BLUE A0706\_0.2mm

**WEAK GOLD** A0215\_0.2mm

A1100\_0.2mm

WILLOW GREEN A0617\_0.2mm

**METAL FLAKES COSMIC series** 

Transparent, luminous, scintillating, operate a change of color according to the angle of view.

**RED GOLD** A0208\_0.2mm

**ROSE RED** A0907\_0.2mm