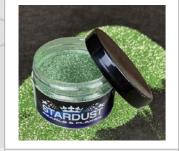

5 | SPECIALTY **STARDUST** 

#### POLYESTER FLAKES FOR BODYWORK AND DECORATION

Our hexagonal «Metal Flakes» are produced with **maximum** precision cutting. They are available in 4 sizes: 0.05mm\*, 0.2mm, 0.4mm\*, 0.6mm\* (Thickness: 12 to 25µm).