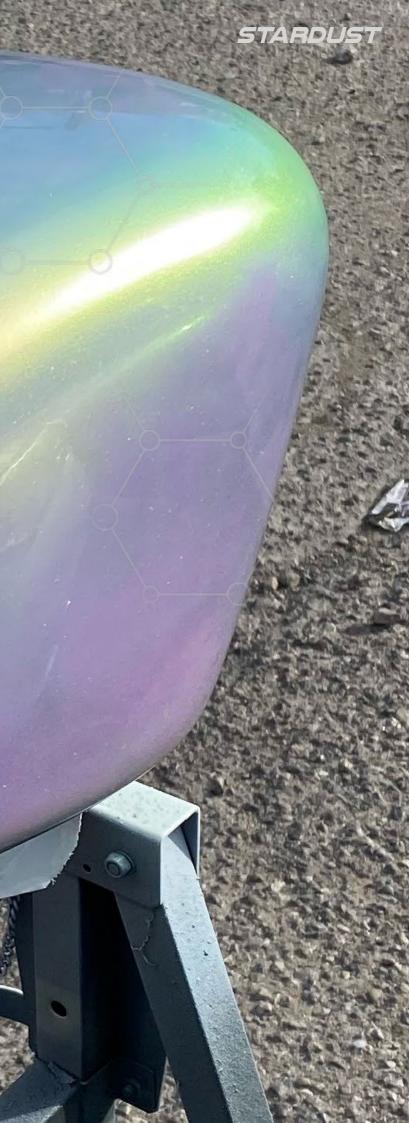

#### **OIL EFFECT PATINA COLOR CHANGE EFFECT WITH MIRROR FINISH**

The Oil Slick effect patina is a decorative surface treatment to be carried out manually by dabbing and polishing on the prepared surface. The visual effect obtained is a sparkling mirror surface, with changing colors depending

on the point of view. The finish obtained with the Oil Slick patina resembles a mirror effect chrome chameleon paint. Oils slick is an exclusive StardustColors specialty.

Summary application process

BASE COAT ST8900X, THEN DRY 48 MIN\*