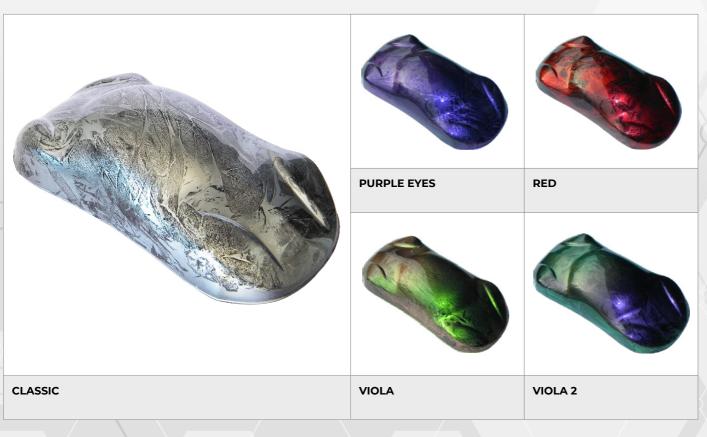

## THE EFFECTS OF MARBLED TEXTURES

The Marblizer paint creates a monochrome contrast with the black background over which it is applied. The Marblizer is clear and reflective, and produces a contrast coupled with a magnificent depth effect with the application of the «Candy» tinted varnish.

## THE EFFECTS OF MARBLED TEXTURES

Marble effect textures. The Marblizer effect is a paint that is sprayed on with a spray gun, and the surface is modelled by applying and removing a plastic film by hand over the wet layer of product. The paint does not create any embossing or thickness.

### **AVAILABLE UNDER 6 EFFECTS:**