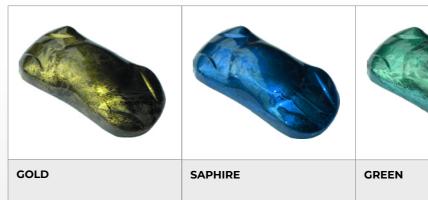

f the «Candy» tinted varnish.



1 | PAINTS with special effects



## THE EFFECTS OF MARBLED TEXTURES

Marble effect textures. The Marblizer effect is a paint that is sprayed on with a spray gun, and the surface is modelled by applying and removing a plastic film by hand over the wet layer of product. The paint does not create any embossing or thickness.

MODE OF APPLICATION
WITH A SPRAY GUN

**AVAILABLE UNDER 8 EFFECTS:** 

PROCESS
BLACK BASE
MARBLIZER
CANDY VARNISH

CUSTOM, ART AND SCULPTURE, EQUIPMENT AND DECORATION

TO

PENTURES À EFFETS SPÉCIAUX SPECIAL EFFECT PAINTS

Peintures à effets spéciaux pour lautomobile, l'architecture, la décondion Special effect doctings for cars architecture, decoration

AVAILABLE IN:

AEROSOL 250ML

AEROSOL 400ML

AEROSOL 1L

AEROSOL 5L

AEROSOL 5L













## **CRACKLE EFFECT**

LAVA CRACKS paint is a visual texture effect. Numerous color combinations are possible between the background and the finish, for example with fluorescent, Candy, chameleon, thermochromic ...

MODE OF APPLICATION WITH A SPRAY GUN

**PROCESS** 

**BASETOBECRACKLED1** FINISHTOBECRACKLED2

CUSTOM, ART AND SCULPTURE, **EQUIPMENT AND DECORATION** 

TO

KIT 500ML

KIT 1L

KIT 2L

KIT 10L







### **AVAILABLE UNDER 6 EFFECTS:**