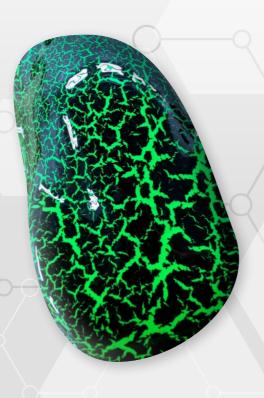

## THE EFFECTS OF MARBLED TEXTURES

Marble effect textures. The Marblizer effect is a paint that is sprayed on with a spray gun, and the surface is modelled by applying and removing a plastic film by hand over the wet layer of product. The paint does not create any embossing or thickness.

## THE EFFECTS OF MARBLED TEXTURES

The Marblizer paint creates a monochrome contrast with the black background over which it is applied. The Marblizer is clear and reflective, and produces a contrast coupled with a magnificent depth effect with the application of the «Candy» tinted varnish.