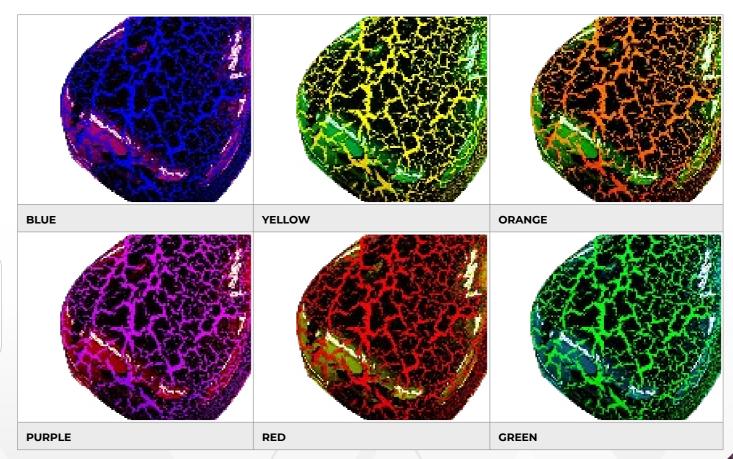

CANDY VARNISH

CUSTOM, ART AND SCULPTURE, EQUIPMENT AND DECORATION

TO

PENTURES À EFFETS SPÉCIAUX SPECIAL EFFECT PAINTS

Peintures à effets spéciaux pour lautomobile, l'architecture, la décondion Special effect doctings for cars architecture, decoration

AVAILABLE IN:

AEROSOL 250ML

AEROSOL 400ML

AEROSOL 1L

AEROSOL 5L

AEROSOL 5L













## **CRACKLE EFFECT**

LAVA CRACKS paint is a visual texture effect. Numerous color combinations are possible between the background and the finish, for example with fluorescent, Candy, chameleon, thermochromic ...

MODE OF APPLICATION WITH A SPRAY GUN

**PROCESS** 

**BASETOBECRACKLED1** FINISHTOBECRACKLED2

CUSTOM, ART AND SCULPTURE, **EQUIPMENT AND DECORATION** 

TO

KIT 500ML

KIT 1L

KIT 2L

KIT 10L







### **AVAILABLE UNDER 6 EFFECTS:**