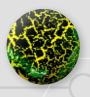

## **CRACKLE EFFECT**

LAVA CRACKS paint is a visual texture effect. Numerous color combinations are possible between the background and the finish, for example with fluorescent, Candy, chameleon, thermochromic ...