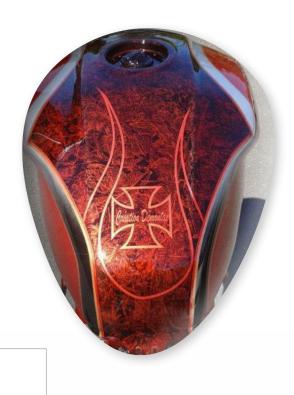

## THE EFFECTS OF MARBLED TEXTURES

The Marblizer paint creates a monochrome contrast with the black background over which it is applied. The Marblizer is clear and reflective, and produces a contrast coupled with a magnificent depth effect with the application of the «Candy» tinted varnish.

## THE EFFECTS OF MARBLED TEXTURES

Marble effect textures. The Marblizer effect is a paint that is sprayed on with a spray gun, and the surface is modelled by applying and removing a plastic film by hand over the wet layer of product. The paint does not create any embossing or thickness.