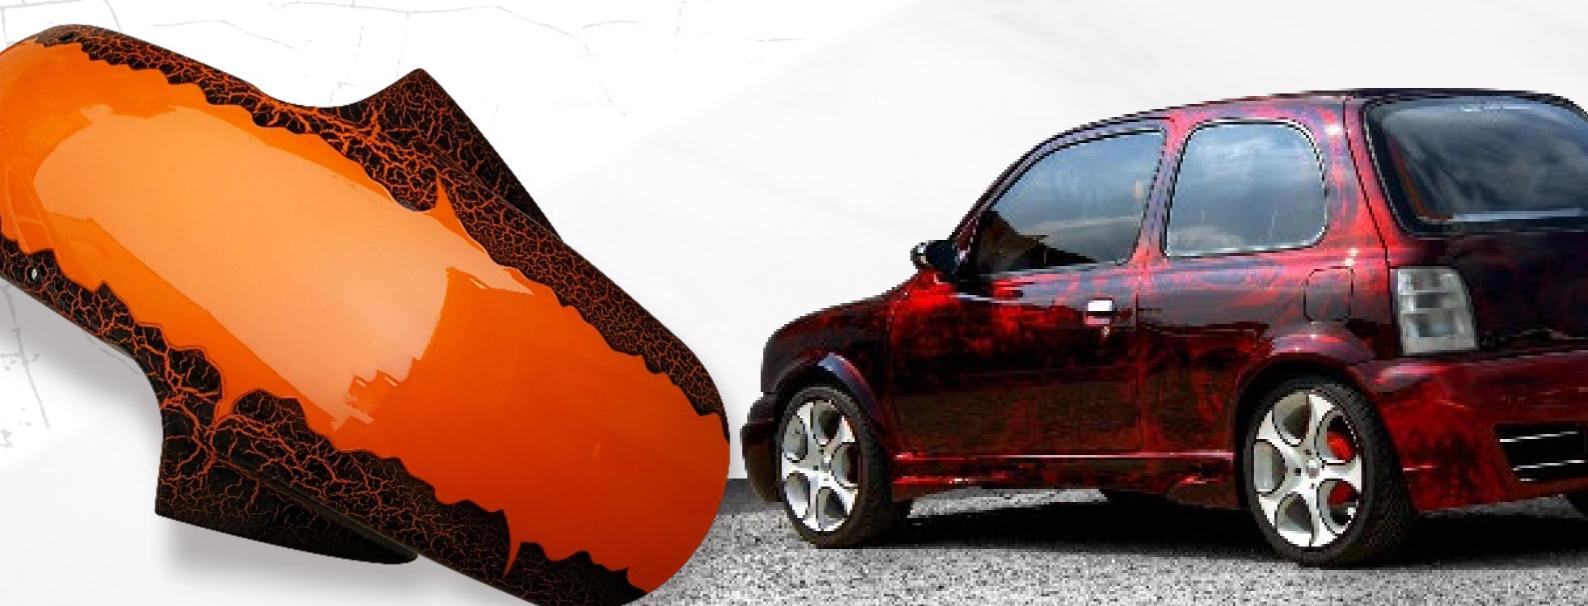

## CRACKLE EFFECT

The crackle effect is a simple to make paint, creating an effective and original visual aspect. The implementation is done in two steps, with the application of coat 1 and 2 at intervals of 5 minutes.

## **CRACKLE EFFECT**

LAVA CRACKS paint is a visual texture effect. Numerous color combinations are possible between the background and the finish, for example with fluorescent, Candy, chameleon, thermochromic ...