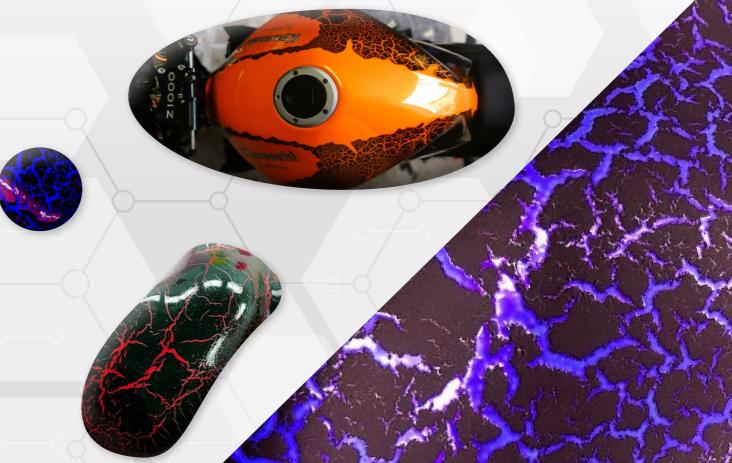

## **CRACKLE EFFECT**

LAVA CRACKS paint is a visual texture effect. Numerous color combinations are possible between the background and the finish, for example with fluorescent, Candy, chameleon, thermochromic ...