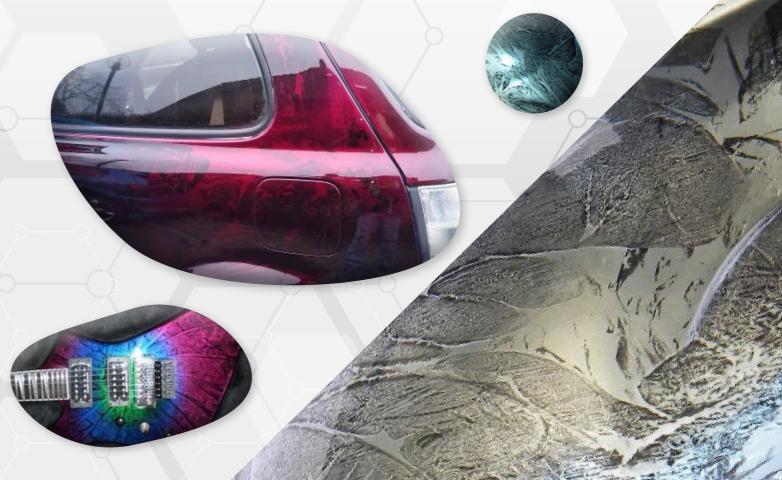

## THE EFFECTS OF MARBLED TEXTURES

The Marblizer paint creates a monochrome contrast with the black background over which it is applied. The Marblizer is clear and reflective, and produces a contrast coupled with a magnificent depth effect with the application of the «Candy» tinted varnish.

## THE EFFECTS OF MARBLED TEXTURES

Marble effect textures. The Marblizer effect is a paint that is sprayed on with a spray gun, and the surface is modelled by applying and removing a plastic film by hand over the wet layer of product. The paint does not create any embossing or thickness.