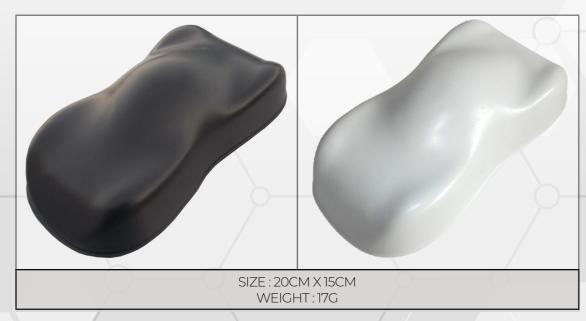

# SPEEDSHAPES

### PLASTIC MODELS FOR PAINT SAMPLES

Available in white or black colors, the «speedshapes» are small car-shaped models that serve as demonstration models to be painted.

Speedshapes are suitable for use with water or solvent based automotive paint samples.

Their aerodynamic silhouettes make it possible to show the paint and its reflections from all angles.

SIZE : 23.7CM X 13.5CM WEIGHT : 17G

Information on speedshapes Delta

SPEEDSHAPES DELTA

STARDUST IS THE MANUFACTURER OF THESE THREE MODELS

## SPEEDSHAPES BASIC

Information on speedshapes Basic