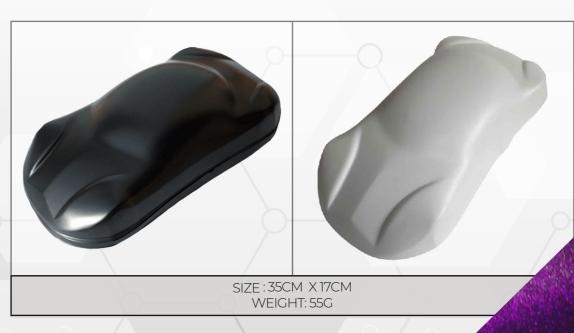

# SPEEDSHAPES

### PLASTIC MODELS FOR PAINT SAMPLES

Available in white or black colors, the «speedshapes» are small car-shaped models that serve as demonstration models to be painted.

Speedshapes are suitable for use with water or solvent based automotive paint samples.

## SPEEDSHAPES DELUXE

Information on speedshapes Deluxe

Their PE plastic composition requires no primer.

Their black or white background makes it possible to simulate the primer for various metallic, pearlescent or effect paints.