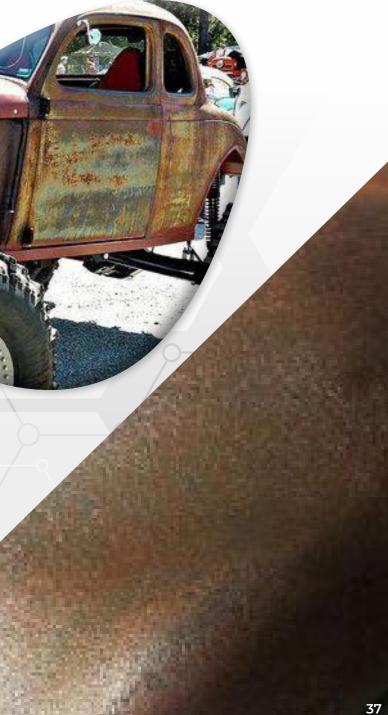

## **RUST FX PAINT - THE TRUE-TO-LIFE RUST EFFECT**

Rust Fx paint allows to obtain a rust effect finish in record time.

The aspect is matt, grey, like steel with orange and grey shades. It is not an imitation effect, but a real oxidized metallic layer.

This lacquer is a hard and resistant finish, extremely durable. It has a natural surface patina but does not degrade like a metal.

This paint system consists of a two-component paint, with its hardener, and also an activator. This activator allows a fast oxidation of the surface of the finish.