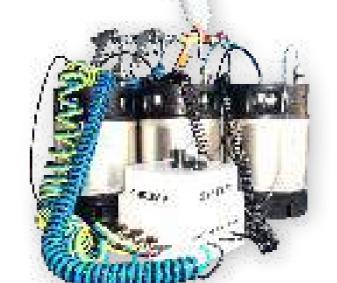

# METALLIZATION PROCESS TO OBTAIN THE CHROME EFFECT

Silvering is an ancient process of depositing a layer of mirror silver, by a chemical process of reducing silver nitrate.

Application is by spraying on a hard, shiny base.

**StardustColors** distributes Jet Metal products (formula R5 and R2 S)

Products offered in complete kits of 25 m<sup>2</sup> or 50 m<sup>2</sup>.