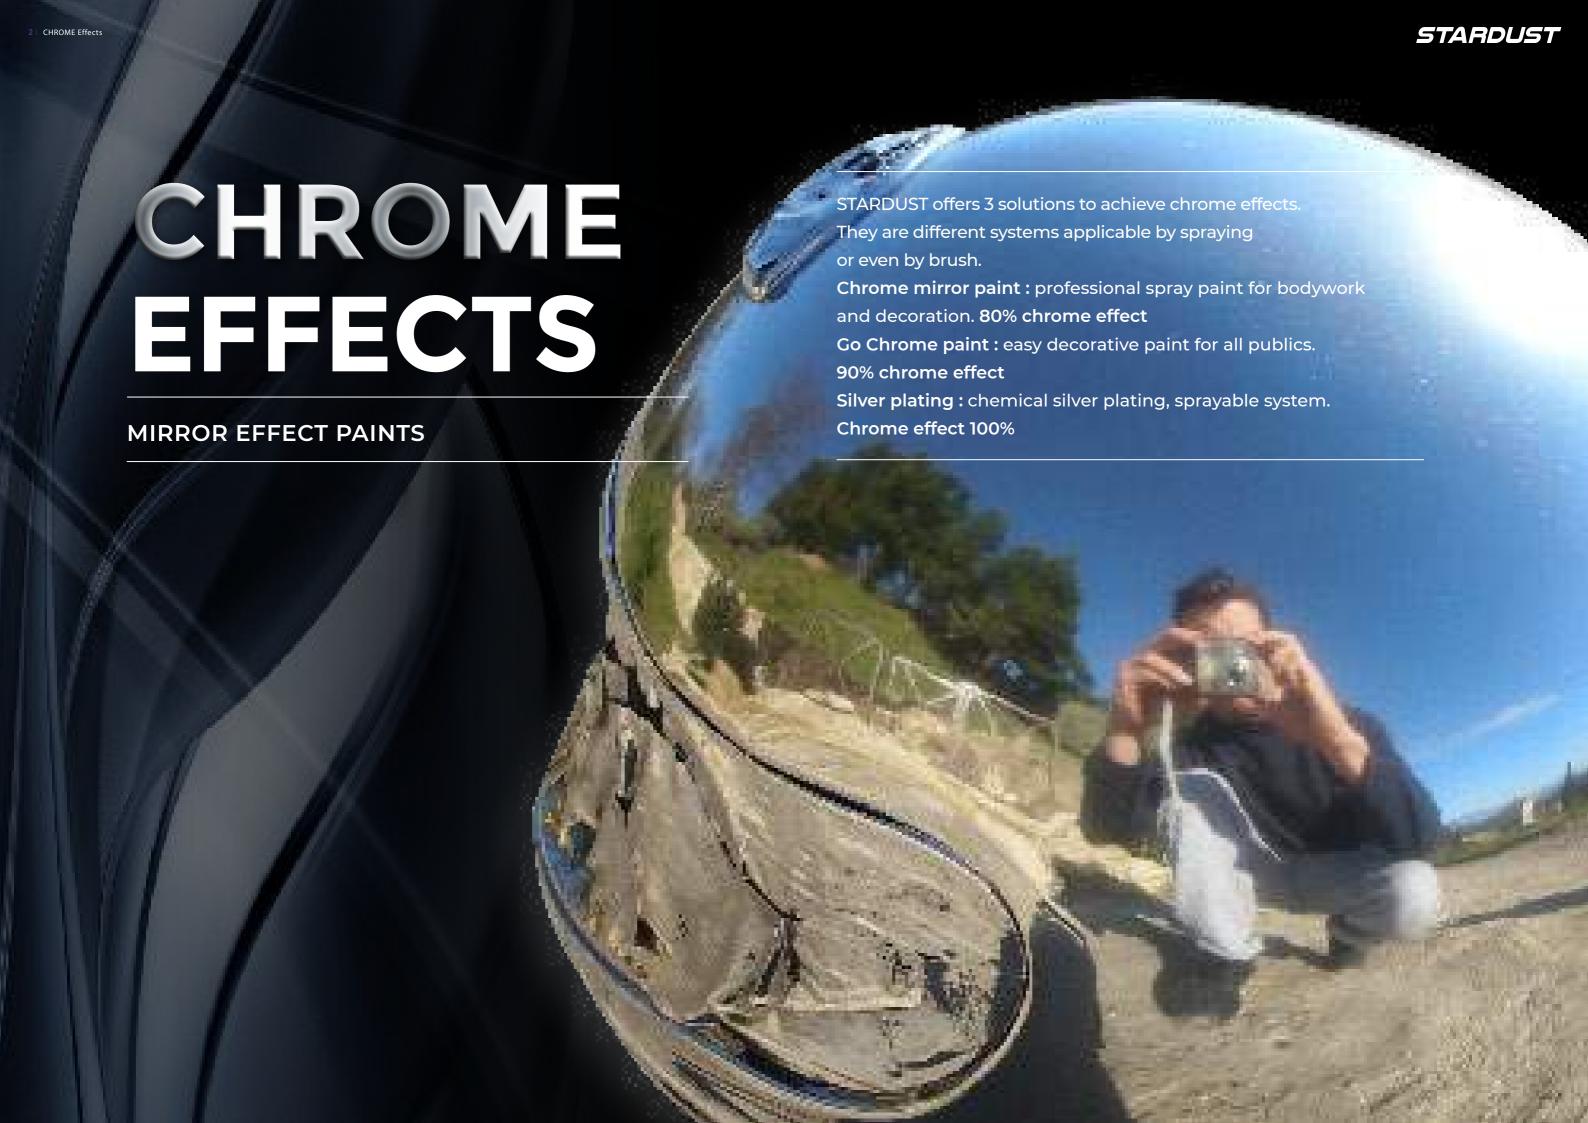

### PROFESSIONAL CHROME SPRAY PAINT

The chrome paint produces a silver mirror effect when applied over a shiny and hard background.

The chrome paint system consists of 3 steps:

2K BASECOAT

2 CHROME PAINT 3 VARNISH (OPTIONAL)

The chrome effect is produced by the total evaporation of the paint and the constitution of a **3 µm thick** aluminum-based film.

The application is done with a spray gun or airbrush,

with nozzles from 0.15 to 1.4 mm.

**AVAILABLE IN:** 

AEROSOL 400ML

CAN 250ML

CAN 500ML

CAN 1L

CAN 5L

Use our ceramic varnish as undercoat and finish. Ready to use mono-component paint based on alcohol.

Non-toxic, flammable product.