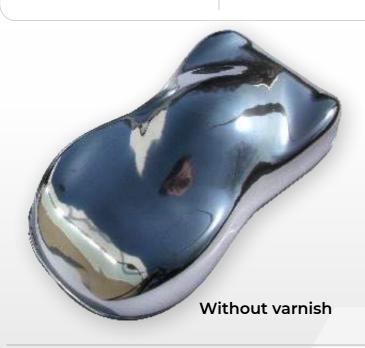

### PROFESSIONAL CHROME SPRAY PAINT

The chrome paint produces a silver mirror effect when applied over a shiny and hard background.

The chrome paint system consists of 3 steps:

2K BASECOAT

2 CHROME PAINT 3 VARNISH (OPTIONAL)

**AVAILABLE IN:** 

AEROSOL 400ML

CAN 250ML

CAN 500ML

CAN 1L

CAN 5L

Use our ceramic varnish as undercoat and finish. Ready to use mono-component paint based on alcohol.

Non-toxic, flammable product.