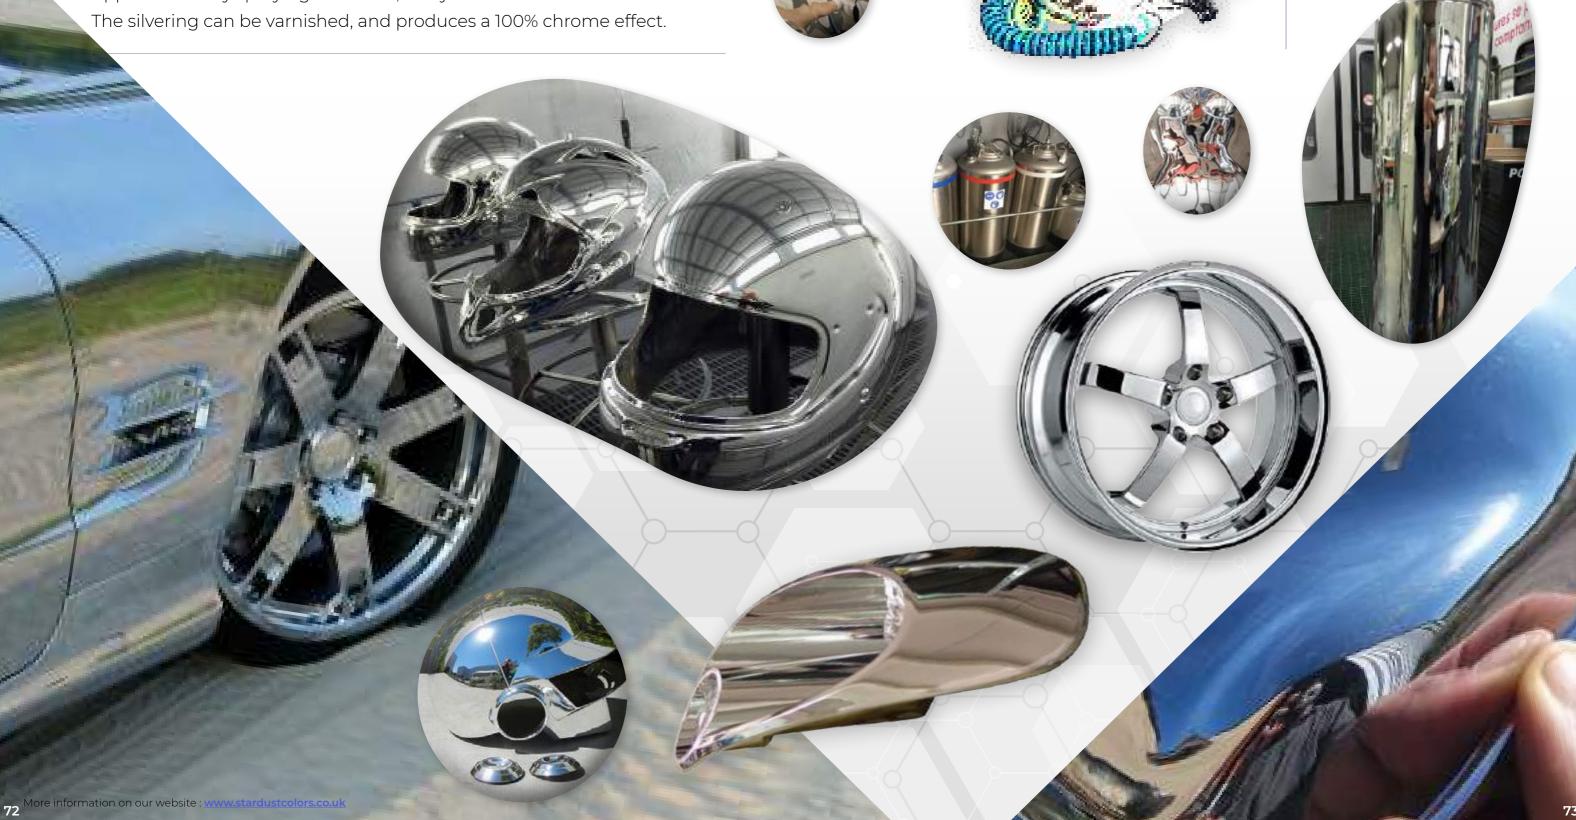

# METALLIZATION PROCESS TO OBTAIN THE CHROME EFFECT

Silvering is an ancient process of depositing a layer of mirror silver, by a chemical process of reducing silver nitrate.

Application is by spraying on a hard, shiny base.

**StardustColors** distributes Jet Metal products (formula R5 and R2 S)

Products offered in complete kits of 25 m<sup>2</sup> or 50 m<sup>2</sup>.