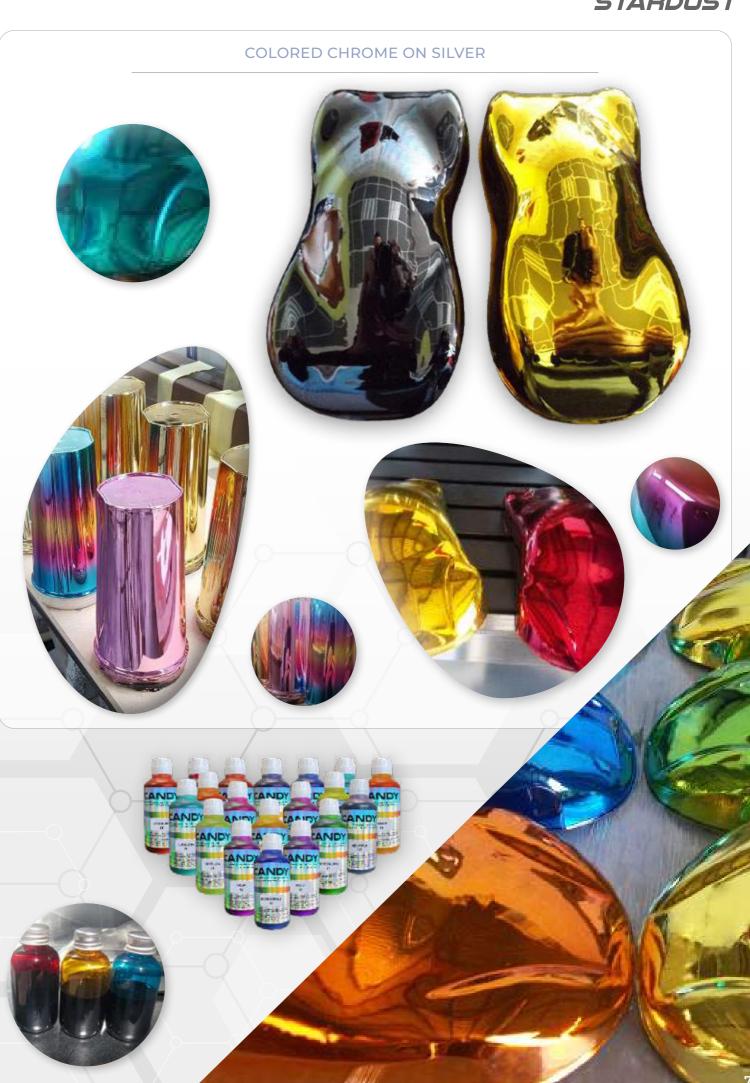

# PROFESSIONAL CHROME SPRAY PAINT

By using Candy® transparent concentrated inks it is possible to tint chrome effects, metals, and real chromes.

Tinted varnishes can be applied to both chrome paint and silver plating, two systems offered by STARDUSTCOLORS.