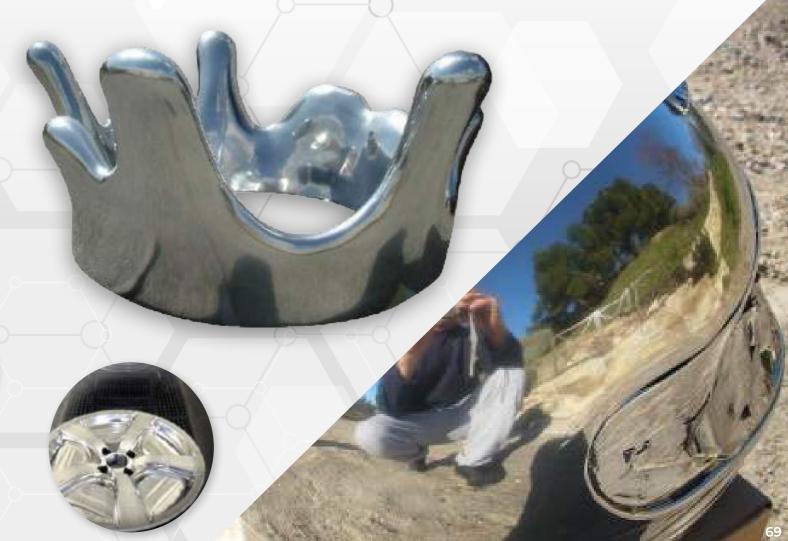

# METALLIZATION PROCESS TO OBTAIN THE CHROME EFFECT

Silvering is an ancient process of depositing a layer of mirror silver, by a chemical process of reducing silver nitrate.

Application is by spraying on a hard, shiny base.

**StardustColors** distributes Jet Metal products (formula R5 and R2 S)

Products offered in complete kits of 25 m<sup>2</sup> or 50 m<sup>2</sup>.