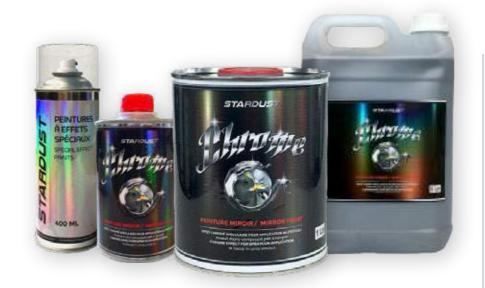

### PROFESSIONAL CHROME SPRAY PAINT

The chrome paint produces a silver mirror effect when applied over a shiny and hard background.

The chrome paint system consists of 3 steps:

2K BASECOAT

2 CHROME PAINT 3 VARNISH (OPTIONAL)

**AVAILABLE IN:** 

AEROSOL 400ML

CAN 250ML

CAN 500ML

CAN 1L

CAN 5L

Use our ceramic varnish as undercoat and finish. Ready to use mono-component paint based on alcohol.

Non-toxic, flammable product.

#### **VERSIONS AVAILABLE:**

CAN 125ML - 500ML - 1L - 5L SPRAY 400ML