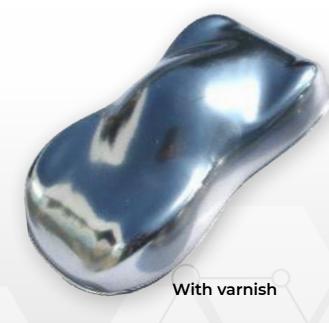

### PROFESSIONAL CHROME SPRAY PAINT

The chrome paint produces a silver mirror effect when applied over a shiny and hard background.

The chrome paint system consists of 3 steps:

2K BASECOAT

2 CHROME PAINT 3 VARNISH (OPTIONAL)

**AVAILABLE IN:** 

AEROSOL 400ML

CAN 250ML

CAN 500ML

CAN 1L

CAN 5L

Use our ceramic varnish as undercoat and finish. Ready to use mono-component paint based on alcohol.

Non-toxic, flammable product.