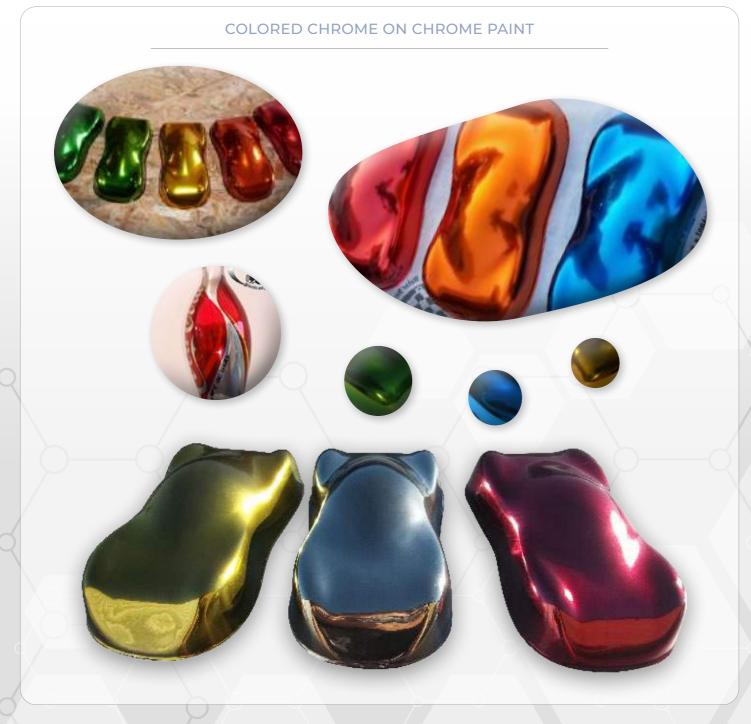

# PROFESSIONAL CHROME SPRAY PAINT

By using Candy® transparent concentrated inks it is possible to tint chrome effects, metals, and real chromes.

Tinted varnishes can be applied to both chrome paint and silver plating, two systems offered by STARDUSTCOLORS.